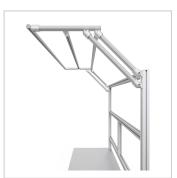

For optimal positioning of materials and tools during assembly, the work table is equipped with a matching table attachment with outrigger The height and reach of the outrigger are infinitely adjustable. The outrigger is used to attach lights and runners. The electric height adjustment allows a flexible working posture adapted to the respective user. The memory function makes the height adjustment easy to operate. The work table is supplied pre-assembled in individual segments for complete assembly.