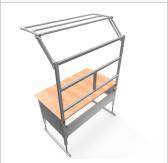

For optimal positioning of materials and tools during assembly, the work table is equipped with a matching table attachment with outrigger The height and reach of the outrigger are infinitely adjustable. The outrigger is used to attach lights and runners. The electric height adjustment allows a flexible working posture adapted to the respective user. The memory function makes the height adjustment easy to operate. The work table is supplied pre-assembled in individual segments for complete assembly.