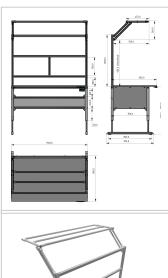

## **Product properties**

Part type Electric work tables

Table series Basic Line

Table centrepiece with Table centrepiece

Table design With table top

Lifting speed9 mm/sHeight adjustmentelectricLoad capacity400 Kg

Frame height 720 mm - 1020 mm

Stroke 300 mm