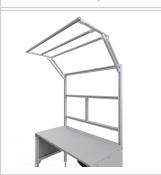

For optimal positioning of materials and tools during assembly, the work table is equipped with a matching table attachment with outrigger The height and reach of the outrigger are infinitely adjustable. The outrigger is used to attach lights and runners. The electric height adjustment allows a flexible working posture adapted to the respective user. The memory function makes the height adjustment easy to operate. The work table is supplied pre-assembled in individual segments for complete assembly.