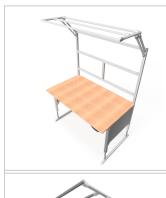

For optimal positioning of materials and tools during assembly, the work table is equipped with a matching table attachment with outrigger The height and reach of the outrigger are infinitely adjustable. The outrigger is used to attach lights and runners. The electric height adjustment allows a flexible working posture adapted to the respective user. The memory function makes the height adjustment easy to operate. The work table is supplied pre-assembled in individual segments for complete assembly.