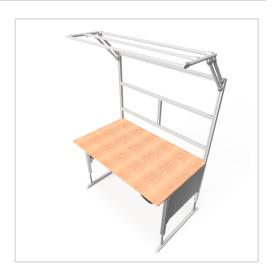

For optimal positioning of materials and tools during assembly, the work table is equipped with a matching table attachment with outrigger The height and reach of the outrigger are infinitely adjustable. The outrigger is used to attach lights and runners. The electric height adjustment allows a flexible working posture adapted to the respective user. The memory function makes the height adjustment easy to operate. The work table is supplied pre-assembled in individual segments for complete assembly.

## **Product properties**

Part type Electric work tables

Table series Basic Line

Table centrepiece with Table centrepiece

Table design With table top

Lifting speed9 mm/sHeight adjustmentelectricLoad capacity400 Kg