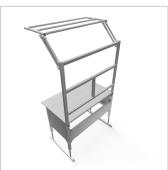

For optimal positioning of materials and tools during assembly, the work table is equipped with a matching table attachment with outrigger The height and reach of the outrigger are infinitely adjustable. The outrigger is used to attach lights and runners. The electric height adjustment allows a flexible working posture adapted to the respective user. The memory function makes the height adjustment easy to operate. The work table is supplied pre-assembled in individual segments for complete assembly.