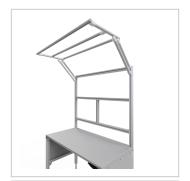

For optimal positioning of materials and tools during assembly, the work table is equipped with a matching table attachment with outrigger The height and reach of the outrigger are infinitely adjustable. The outrigger is used to attach lights and runners. The electric height adjustment allows a flexible working posture adapted to the respective user. The memory function makes the height adjustment easy to operate. The work table is supplied pre-assembled in individual segments for complete assembly.