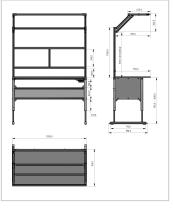

## **Product properties**

Part type Electric work tables

Table series Basic Line

Table centrepiece with Table centrepiece

**Table design** With table top **Lifting speed** 9 mm/s

Lifting speed 9 mm/s
Height adjustment electric
Load capacity 400 Kg

Frame height 720 mm - 1020 mm

Stroke 300 mm