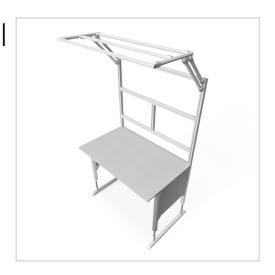

For optimal positioning of materials and tools during assembly, the work table is equipped with a matching table attachment with outrigger The height and reach of the outrigger are infinitely adjustable. The outrigger is used to attach lights and runners. The electric height adjustment allows a flexible working posture adapted to the respective user. The memory function makes the height adjustment easy to operate. The work table is supplied pre-assembled in individual segments for complete assembly.