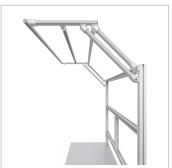

For optimal positioning of materials and tools during assembly, the work table is equipped with a matching table attachment with outrigger The height and reach of the outrigger are infinitely adjustable. The outrigger is used to attach lights and runners. The electric height adjustment allows a flexible working posture adapted to the respective user. The memory function makes the height adjustment easy to operate. The work table is supplied pre-assembled in individual segments for complete assembly.