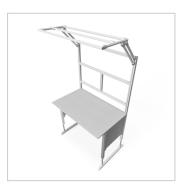

For optimal positioning of materials and tools during assembly, the work table is equipped with a matching table attachment with outrigger The height and reach of the outrigger are infinitely adjustable. The outrigger is used to attach lights and runners. The electric height adjustment allows a flexible working posture adapted to the respective user. The memory function makes the height adjustment easy to operate. The work table is supplied pre-assembled in individual segments for complete assembly.