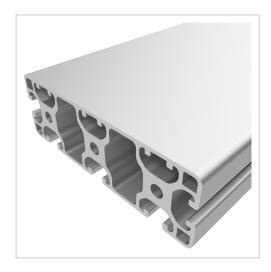

## **Product description**

The profiles 8 light with closed grooves are suitable for assemblies of all kinds. With the closed groove side, visually appealing and lowmaintenance constructions can be realised. The grooves and core holes of Profiles 8 are designed for M8 screws. Cut to size max. 6000 mm Compatible with item 0.0.675.52

## **Product properties**

| Material        | Al Mg Si 0.5 F25, artificially aged |
|-----------------|-------------------------------------|
| Anodised        | E6EV1 10-15 µm silver               |
| Tolerances      | EN 12020-2                          |
| Compatible with | item                                |
| Nutauszugskraft | F=2.500 N                           |
| Breite Profil   | 120 mm                              |
| Höhe Profil     | 40 mm                               |
| Groove shape    | 1 side closed                       |
| Size            | 120x40 mm                           |
| Profile length  | Cut length                          |
| Series          | Series 8                            |
| Delivery unit   | Cuts                                |
| Execution       | light                               |
| Contour         | Rectangular                         |
| Colour          | natural                             |