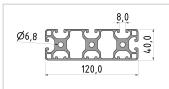

## **Product properties**

| Material        | Al Mg Si 0.5 F25, artificially aged |
|-----------------|-------------------------------------|
| Anodised        | E6EV1 10-15 µm silver               |
| Tolerances      | EN 12020-2                          |
| Compatible with | item                                |
| Nutauszugskraft | F=2.500 N                           |
| Breite Profil   | 120 mm                              |
| Höhe Profil     | 40 mm                               |
| Groove shape    | 1 side closed                       |
| Size            | 120x40 mm                           |
| Profile length  | Cut length                          |
| Series          | Series 8                            |
| Delivery unit   | Cuts                                |
| Execution       | light                               |
| Contour         | Rectangular                         |
| Colour          | natural                             |