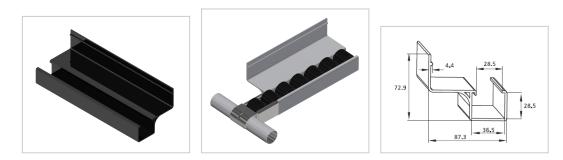

## Product description

Side guides with their extension arm offer the possibility of an optimal use of space on the outer sides of the frame. The guides are clipped on without any additional connecti