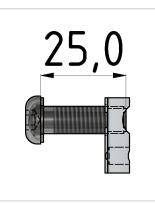

## **Product properties**

| Compatible with                 | item                             |
|---------------------------------|----------------------------------|
| Part type                       | Fastening sets, Hanging elements |
| Screw type of the fastening set | Semicircular head screw          |
| Screw size                      | M8x25                            |
| Series                          | Series 8                         |
| Colour                          | galvanized                       |
| Material                        | Galvanized steel                 |