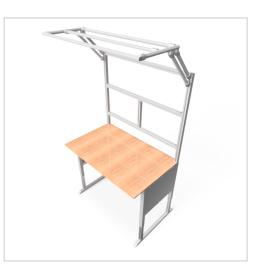

## Basic Line plus worktable | 40 mm birch multiplex | 1200 mm | 750 mm

Product number 1002873

## **Product description**

Sturdy base frame with sheet steel cladding Powder-coated in light grey RAI 7035. The manual height adjustment allows a flexible working posture adapted to the respective user. The work table is supplied pre-assembled in individual segments for complete assembly.

## **Product properties**

Part typeManual work tablesTable seriesBasic LineTable centrepiecewith Table centrepieceStroke430 mmFrame height680 mm - 1110 mmTable designWith table topLoad capacity400 KgHeight adjustmentmanual