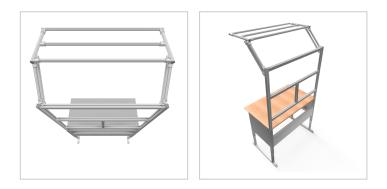

## Basic Line plus worktable | 40 mm birch multiplex | 1200 mm | 750 mm

Product number 1002873

## **Product description**

Sturdy base frame with sheet steel cladding Powder-coated in light grey RAI 7035. The manual height adjustment allows a flexible working posture adapted to the respective user. The work table is supplied pre-assembled in individual segments for complete assembly.

## **Product properties**

Part typeManual work tablesTable seriesBasic LineTable centrepiecewith Table centrepieceStroke430 mmFrame height680 mm - 1110 mmTable designWith table topLoad capacity400 KgHeight adjustmentmanual