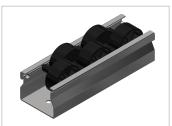

## Roller Conveyor St D30 ESD with Flanged Wheel, black

Rollenbahn St D30/2, ESD, schwarz kaufen ? - 0.0.648.94 kompatibel mit Aluprofilen. Jetzt sparen in unserem Onlineshop ?!

Product number ZL-9023 SN4500

## Product description

Delivery length 4500 mm Perfect for your lean shelving: smooth-running roller conveyors with steel axles for an extra long service life.

## **Product properties**

Compatible with item, Bosch

Series i- LPS Lean Production, B- LPS Lean Production

Part type Roller tracks St

ColourblackProfile length4500 mmDelivery unitRodsESD dischargingYes

Material Galvanized steel