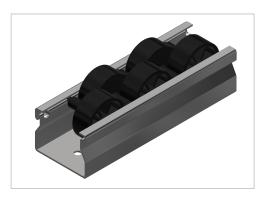

## Roller Conveyor St D30 ESD with Flanged Wheel, black

Rollenbahn St D30/2, ESD, schwarz kaufen ? - 0.0.648.94 kompatibel mit Aluprofilen. Jetzt sparen in unserem Onlineshop ?!

Product number ZL-9023 SN4500

## Product description

Delivery length 4500 mm Perfect for your lean shelving: smooth-running roller conveyors with steel axles for an extra long service life.

## **Product properties**

Compatible with item, Bosch

Series i- LPS Lean Production, B- LPS Lean Production

Part type Roller tracks St

ColourblackProfile length4500 mmDelivery unitRodsESD dischargingYes

Material Galvanized steel