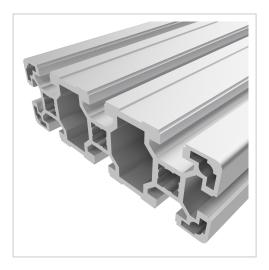

## Profile 40x120 light natural-10 | Cut length

Strebenprofil 40x120L kaufen ? – 3 842 993 139 kompatibel mit Bosch-Geräten. Jetzt sparen in unserem Onlineshop ?!

**Product number** PB-1140 SZ **Weight** 4.208kg

## Product description

The profiles in pitch 40 with groove 10 are suitable for assemblies of all kinds. Due to the different profile geometries, the material requirements can be adapted to the application. The grooves are designed for M8 screws.

Cut to size max. 6000 mm

Compatible with Bosch 3 842 993 139