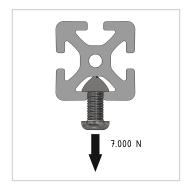

## **Product properties**

Material Al Mg Si 0.5 F25, artificially aged

Anodised E6EV1 10-15 µm silver

TolerancesEN 12020-2Compatible withBoschNutauszugskraftF=7.000 NBreite Profil120 mmHöhe Profil40 mm

Groove shape Open grooves
Size 120x40 mm