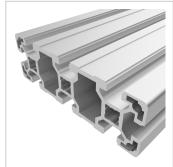

## Profile 40x120 light natural-10 | Cut length

Strebenprofil 40x120L kaufen ? – 3 842 993 139 kompatibel mit Bosch-Geräten. Jetzt sparen in unserem Onlineshop ?!

**Product number** PB-1140 SZ **Weight** 4.208kg

## Product description

The profiles in pitch 40 with groove 10 are suitable for assemblies of all kinds. Due to the different profile geometries, the material requirements can be adapted to the application. The grooves are designed for M8 screws.

Cut to size max. 6000 mm

Compatible with Bosch 3 842 993 139