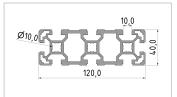

## **Product properties**

Material Al Mg Si 0.5 F25, artificially aged

Anodised E6EV1 10-15 µm silver

TolerancesEN 12020-2Compatible withBoschNutauszugskraftF=7.000 NBreite Profil120 mmHöhe Profil40 mm

Groove shape Open grooves
Size 120x40 mm

Profile length Cut length

Modular dimension Modular dimension 40

Delivery unit Cuts Execution light

ContourRectangularSeriesSeries 40-10Colournatural