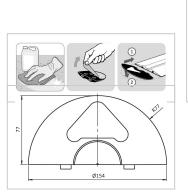

#### **Key Features:**

? Effortless Installation: Simply snap the end caps on and press them onto the floor – no tools required.

? Secure Positioning: Integrated locking tabs ensure instant and precise alignment.

? Industrial-Grade Adhesive: The underside is equipped with a high-strength adhesive, ensuring firm and durable attachment. ? Floor Protection: Adhesive bonding prevents dirt and debris from entering while eliminating the need for drilling holes, keeping your warehouse floor intact.