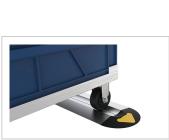

## More images

HIGH: For light to medium weights

HOCH: Für leichte bis mittlere Gewichte