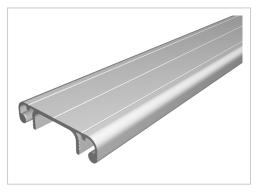

## Lid Profile D 40, natural | Cut length

Deckelprofil D40 E, natur kaufen ? Jetzt sparen in unserem Onlineshop ?!

**Product number** PI-5040 SZ **Weight** 0.3kg

## Product description

Trunking profiles and cover profiles are used to create various installation trunkings or cable runs. Our aluminium trunking has a very high level of stability and offers a visually sophisticated design.

## **Product properties**

Material Al Mg Si 0.5 F25, artificially aged

**Anodised** E6EV1 10-15 µm silver

TolerancesEN 12020-2Profile lengthCut lengthSeriesSeries 8Delivery unitCutsColournatural