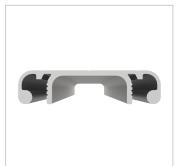

## Lid Profile D 40, natural | Cut length

Deckelprofil D40 E, natur kaufen ? Jetzt sparen in unserem Onlineshop ?!

**Product number** PI-5040 SZ **Weight** 0.3kg



## Product description

Trunking profiles and cover profiles are used to create various installation trunkings or cable runs. Our aluminium trunking has a very high level of stability and offers a visually sophisticated design.

Compatible with item 7.0.001.46

## **Product properties**

Material Al Mg Si 0.5 F25, artificially aged

**Anodised** E6EV1 10-15 µm silver

TolerancesEN 12020-2Profile lengthCut lengthSeriesSeries 8Delivery unitCutsColournatural



## More images