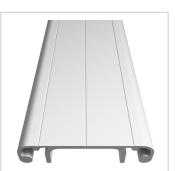

## Lid Profile D 40, natural | Cut length

Deckelprofil D40 E, natur kaufen ? Jetzt sparen in unserem Onlineshop ?!

**Product number** PI-5040 SZ **Weight** 0.3kg



## Product description

Trunking profiles and cover profiles are used to create various installation trunkings or cable runs. Our aluminium trunking has a very high level of stability and offers a visually sophisticated design.

Compatible with item 7.0.001.46

## **Product properties**

Material Al Mg Si 0.5 F25, artificially aged

**Anodised** E6EV1 10-15 µm silver

TolerancesEN 12020-2Profile lengthCut lengthSeriesSeries 8Delivery unitCutsColournatural



## More images