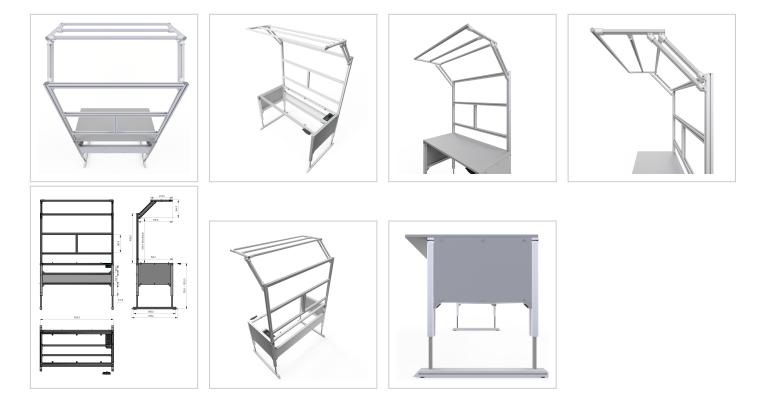

## Product description

Sturdy base frame with sheet steel cladding Powder-coated in light grey RAI 7035

- 4 spindle lifting columns 45x45
- 1x control unit 1x power cable 3m
- 1x cable remote control with memory function
- 2x integrated cable duct 40x40 K

For optimal positioning of materials and tools during assembly, the work table is equipped with a matching table attachment with outrigger The height and reach of the outrigger are infinitely adjustable. The outrigger is used to attach lights and runners. The electric height adjustment allows a flexible working posture adapted to the respective user. The memory function makes the height adjustment easy to operate. The work table is supplied pre-assembled in individual segments for complete assembly.

## **Product properties**

Table seriesBasic LineTable centrepiecewith Table centrepieceHeight adjustmentelectricTable designWithout table topLoad capacity400 KgFrame height720 mm - 1020 mmStroke300 mm