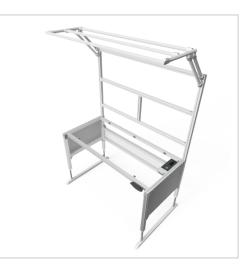

## Product description

Sturdy base frame with sheet steel cladding Powder-coated in light grey RAI 7035

- 4 spindle lifting columns 45x45
- 1x control unit 1x power cable 3m
- 1x cable remote control with memory function
- 2x integrated cable duct 40x40 K

For optimal positioning of materials and tools during assembly, the work table is equipped with a matching table attachment with outrigger The height and reach of the outrigger are infinitely adjustable. The outrigger is used to attach lights and runners. The electric height adjustment allows a flexible working posture adapted to the respective user. The memory function makes the height adjustment easy to operate. The work table is supplied pre-assembled in individual segments for complete assembly.

## **Product properties**

Table seriesBasic LineTable centrepiecewith Table centrepieceHeight adjustmentelectricTable designWithout table topLoad capacity400 KgFrame height720 mm - 1020 mmStroke300 mm