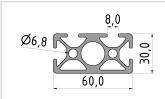

## **Product properties**

Compatible with item
Nutauszugskraft F=500 N
Breite Profil 60 mm
Höhe Profil 30 mm
Groove shape 1 side closed

Profile length Cut length

Delivery unit Cuts
Size 60x30 mm
Contour Rectangular
Colour natural
Series Series 8 30
Execution heavy