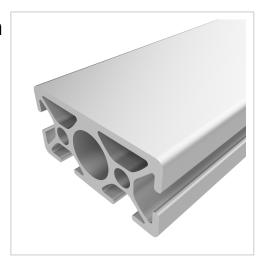

## Profile 830 60x30 2N, natural | Cut length

Profil 830 60x30 2N, natur kaufen ? Jetzt sparen in unserem Onlineshop ?!

**Product number** PI-2030 SZ **Weight** 1.926kg

## **Product properties**

Compatible with item
Nutauszugskraft F=500 N
Breite Profil 60 mm
Höhe Profil 30 mm
Groove shape 1 side closed

Profile length Cut length

Delivery unit Cuts
Size 60x30 mm
Contour Rectangular
Colour natural
Series Series 8 30
Execution heavy