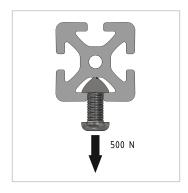

## **Product properties**

Compatible with item
Nutauszugskraft F=500 N
Breite Profil 60 mm
Höhe Profil 30 mm
Groove shape 1 side closed

Profile length Cut length

Delivery unit Cuts
Size 60x30 mm
Contour Rectangular
Colour natural
Series Series 8 30
Execution heavy