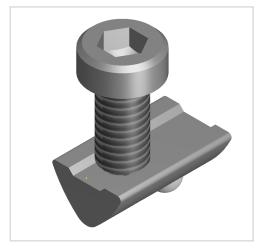

## Fastening Set 6 3-5mm with Countersunk Screw M6

Befestigungssatz 6 3-5mm mit Zylinderschraube M6 kaufen ? Jetzt sparen in unserem Onlineshop ?!

**Product number** ZI-1992 **Weight** 0.01kg

## Product description

The fastening set is the screw connection set for angle or bracket 30

Compatible with item 0.0.459.26

## **Product properties**

Compatible with item

Part type Fastening sets
Panel thickness range 3-5 mm

Screw type of the fastening set Cylinder head screw

Screw sizeM6x12SeriesSeries 6ColourgalvanizedMaterialGalvanized steelAngle bracket typeFastening sets