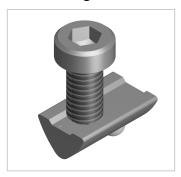

## Fastening Set 6 3-5mm with Countersunk Screw M6

Befestigungssatz 6 3-5mm mit Zylinderschraube M6 kaufen ? Jetzt sparen in unserem Onlineshop ?!

**Product number** ZI-1992 **Weight** 0.01kg

## Product description

The fastening set is the screw connection set for angle or bracket 30

Compatible with item 0.0.459.26

## **Product properties**

Compatible with item

Part type Fastening sets
Panel thickness range 3-5 mm

Screw type of the fastening set Cylinder head screw

Screw sizeM6x12SeriesSeries 6ColourgalvanizedMaterialGalvanized steelAngle bracket typeFastening sets