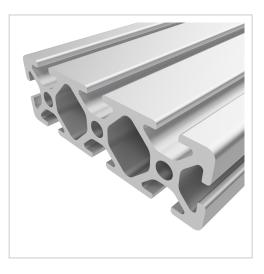

## Profile 5 60x20, natural | Cut length

Profil 5 60x20, natur kaufen ? – 0.0.425.44 kompatibel mit Aluprofilen. Jetzt sparen in unserem Onlineshop ?!

Product numberPI-4050 SZWeight1.28kg

## **Product description**

The compact design of Profiles 5 makes them particularly suitable for small and weight-optimised assemblies. The grooves and core holes of Profiles 5 are designed for M5 screws.

## **Product properties**

| Nutauszugskraft | F=500 N      |
|-----------------|--------------|
| Breite Profil   | 60 mm        |
| Höhe Profil     | 20 mm        |
| Groove shape    | Open grooves |
| Profile length  | Cut length   |
| Size            | 60x20 mm     |
| Delivery unit   | Cuts         |
| Contour         | Rectangular  |
| Series          | Series 5     |
| Colour          | natural      |
| Execution       | heavy        |