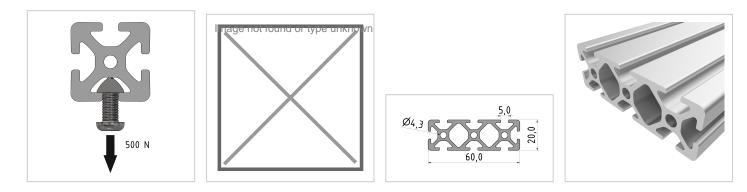

## **Product properties**

| Nutauszugskraft | F=500 N      |
|-----------------|--------------|
| Breite Profil   | 60 mm        |
| Höhe Profil     | 20 mm        |
| Groove shape    | Open grooves |
| Profile length  | Cut length   |
| Size            | 60x20 mm     |
| Delivery unit   | Cuts         |
| Contour         | Rectangular  |
| Series          | Series 5     |
| Colour          | natural      |
| Execution       | heavy        |