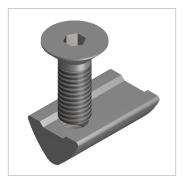

## **Product description**

The fastening set is the screw connection set for angle or bracket 30

## **Product properties**

| Compatible with                 | item                   |
|---------------------------------|------------------------|
| Part type                       | Fastening sets, Hinges |
| Screw type of the fastening set | Countersunk head screw |
| Screw size                      | M5x14                  |
| Series                          | Series 6               |
| Colour                          | galvanized             |
| Material                        | Galvanized steel       |
| Angle bracket type              | Fastening sets         |