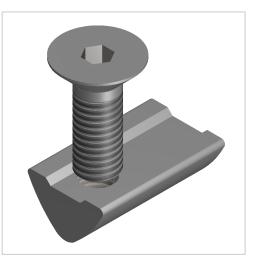

## **Product description**

The fastening set is the screw connection set for angle or bracket 30

## **Product properties**

| Compatible with                 | item                   |
|---------------------------------|------------------------|
| Part type                       | Fastening sets, Hinges |
| Screw type of the fastening set | Countersunk head screw |
| Screw size                      | M5x14                  |
| Series                          | Series 6               |
| Colour                          | galvanized             |
| Material                        | Galvanized steel       |
| Angle bracket type              | Fastening sets         |