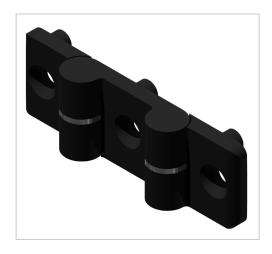

## Double Hinge 8 PA, black

Doppelscharnier 8 PA, schwarz kaufen ? – 0.0.373.42 kompatibel mit Aluprofilen. Jetzt sparen in unserem Onlineshop ?!

Product numberZI-1550Weight0.04kg

## Product description

PA hinges are suitable for lighter doors and flaps. They are equipped with an anti-rotation device that engages in the groove. Surface elements that are installed directly with PA hinges must be machined with holes.

## **Product properties**

| Compatible with | item     |
|-----------------|----------|
| Part type       | Hinges   |
| Colour          | black    |
| Series          | Series 8 |
| Material        | PA-GF    |
| Hinge Type      | Hinge PA |