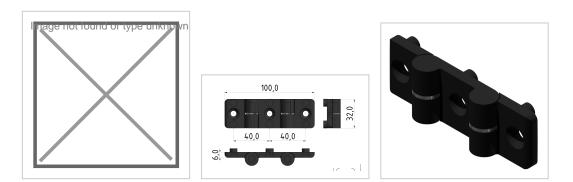

## Double Hinge 8 PA, black

Doppelscharnier 8 PA, schwarz kaufen ? – 0.0.373.42 kompatibel mit Aluprofilen. Jetzt sparen in unserem Onlineshop ?!

Product numberZI-1550Weight0.04kg

## Product description

PA hinges are suitable for lighter doors and flaps. They are equipped with an anti-rotation device that engages in the groove. Surface elements that are installed directly with PA hinges must be machined with holes.

## **Product properties**

| Compatible with | item     |
|-----------------|----------|
| Part type       | Hinges   |
| Colour          | black    |
| Series          | Series 8 |
| Material        | PA-GF    |
| Hinge Type      | Hinge PA |