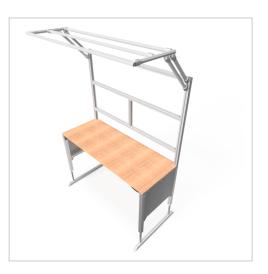

For optimal positioning of materials and tools during assembly, the work table is equipped with a matching table attachment with outrigger The height and reach of the outrigger are infinitely adjustable. The outrigger is used to attach lights and runners. The electric height adjustment allows a flexible working posture adapted to the respective user. The memory function makes the height adjustment easy to operate. The work table is supplied pre-assembled in individual segments for complete assembly.