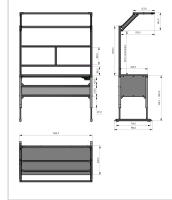

## **Product properties**

Part type Electric work tables **Table series Basic Line** Table centrepiece with Table centrepiece Table design With table top Lifting speed 9 mm/s Height adjustment electric Load capacity 400 Kg Frame height 720 mm - 1020 mm Stroke 300 mm