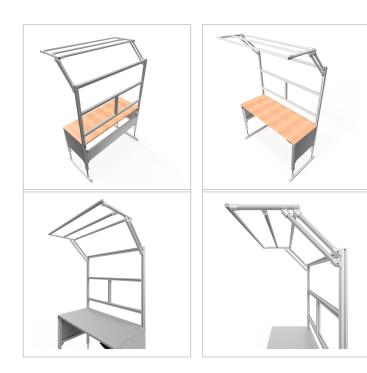

For optimal positioning of materials and tools during assembly, the work table is equipped with a matching table attachment with outrigger The height and reach of the outrigger are infinitely adjustable. The outrigger is used to attach lights and runners. The electric height adjustment allows a flexible working posture adapted to the respective user. The memory function makes the height adjustment easy to operate. The work table is supplied pre-assembled in individual segments for complete assembly.