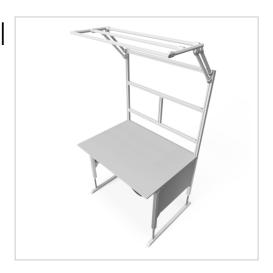

For optimal positioning of materials and tools during assembly, the work table is equipped with a matching table attachment with outrigger The height and reach of the outrigger are infinitely adjustable. The outrigger is used to attach lights and runners. The electric height adjustment allows a flexible working posture adapted to the respective user. The memory function makes the height adjustment easy to operate. The work table is supplied pre-assembled in individual segments for complete assembly.