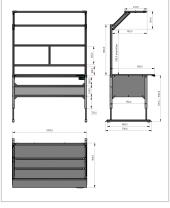

## **Product properties**

Part type Electric work tables

Table series Basic Line

Table centrepiece with Table centrepiece

Table design With table top

Lifting speed 9 mm/s
Height adjustment electric
Load capacity 400 Kg

Frame height 720 mm - 1020 mm

Stroke 300 mm