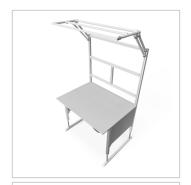

For optimal positioning of materials and tools during assembly, the work table is equipped with a matching table attachment with outrigger The height and reach of the outrigger are infinitely adjustable. The outrigger is used to attach lights and runners. The electric height adjustment allows a flexible working posture adapted to the respective user. The memory function makes the height adjustment easy to operate. The work table is supplied pre-assembled in individual segments for complete assembly.