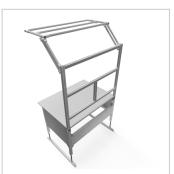

For optimal positioning of materials and tools during assembly, the work table is equipped with a matching table attachment with outrigger The height and reach of the outrigger are infinitely adjustable. The outrigger is used to attach lights and runners. The electric height adjustment allows a flexible working posture adapted to the respective user. The memory function makes the height adjustment easy to operate. The work table is supplied pre-assembled in individual segments for complete assembly.