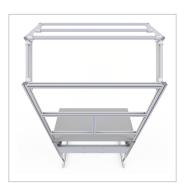

## Product description

Sturdy base frame with sheet steel cladding Powder-coated in light grey RAI 7035

- 4 spindle lifting columns 45x45
- 1x control unit 1x power cable 3m
- 1x cable remote control with memory function
- 2x integrated cable duct 40x40 K