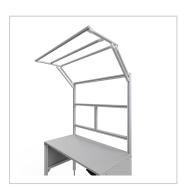

For optimal positioning of materials and tools during assembly, the work table is equipped with a matching table attachment with outrigger The height and reach of the outrigger are infinitely adjustable. The outrigger is used to attach lights and runners. The electric height adjustment allows a flexible working posture adapted to the respective user. The memory function makes the height adjustment easy to operate. The work table is supplied pre-assembled in individual segments for complete assembly.