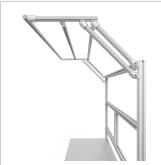

For optimal positioning of materials and tools during assembly, the work table is equipped with a matching table attachment with outrigger The height and reach of the outrigger are infinitely adjustable. The outrigger is used to attach lights and runners. The electric height adjustment allows a flexible working posture adapted to the respective user. The memory function makes the height adjustment easy to operate. The work table is supplied pre-assembled in individual segments for complete assembly.