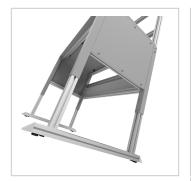

## **Product description**

Sturdy base frame with sheet steel cladding Powder-coated in light grey RAI 7035. The manual height adjustment allows a flexible working posture adapted to the respective user. The work table is supplied pre-assembled in individual segments for complete assembly.

## **Product properties**

Part type Manual work tables

Table series Basic Line

Table centrepiece with Table centrepiece

Stroke 430 mm

Frame height 680 mm - 1110 mm

Table design With table top

**Load capacity** 400 Kg **Height adjustment** manual