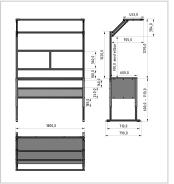

## **Product properties**

Part type Manual work tables

Table series Basic Line

Table centrepiece with Table centrepiece

Stroke 430 mm

Frame height 680 mm - 1110 mm

Table design With table top

**Load capacity** 400 Kg **Height adjustment** manual