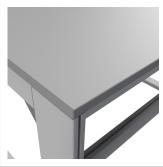

## **Product description**

Sturdy base frame with sheet steel cladding Powder-coated in light grey RAI 7035. The manual height adjustment allows a flexible working posture adapted to the respective user. The work table is supplied pre-assembled in individual segments for complete assembly.

## **Product properties**

Part type Manual work tables

Table series Basic Line

Table centrepiece with Table centrepiece

Stroke 430 mm

Frame height 680 mm - 1110 mm

Table design With table top

**Load capacity** 400 Kg **Height adjustment** manual