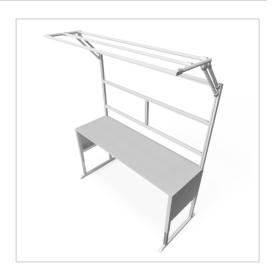

## Basic Line plus worktable | 600 mm | 30 mm melamine board light grey | 1800 mm

Product number 1002930

## **Product description**

Sturdy base frame with sheet steel cladding Powder-coated in light grey RAI 7035. The manual height adjustment allows a flexible working posture adapted to the respective user. The work table is supplied pre-assembled in individual segments for complete assembly.

## **Product properties**

Part type Manual work tables

Table series Basic Line

Table centrepiece with Table centrepiece

Stroke 430 mm

Frame height 680 mm - 1110 mm

Table design With table top

**Load capacity** 400 Kg **Height adjustment** manual