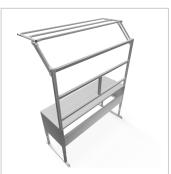

## Basic Line plus worktable | 600 mm | 30 mm melamine board light grey | 1800 mm

Product number 1002930

## **Product description**

Sturdy base frame with sheet steel cladding Powder-coated in light grey RAI 7035. The manual height adjustment allows a flexible working posture adapted to the respective user. The work table is supplied pre-assembled in individual segments for complete assembly.

## **Product properties**

Part type Manual work tables

Table series Basic Line

Table centrepiece with Table centrepiece

Stroke 430 mm

Frame height 680 mm - 1110 mm

Table design With table top

**Load capacity** 400 Kg **Height adjustment** manual