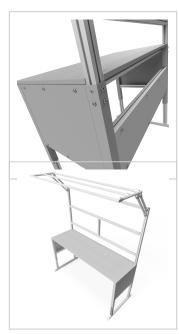

## Basic Line plus worktable | 600 mm | 30 mm melamine board light grey | 1800 mm

Product number 1002930

## **Product description**

Sturdy base frame with sheet steel cladding Powder-coated in light grey RAI 7035. The manual height adjustment allows a flexible working posture adapted to the respective user. The work table is supplied pre-assembled in individual segments for complete assembly.

## **Product properties**

Part type Manual work tables

Table series Basic Line

Table centrepiece with Table centrepiece

Stroke 430 mm

Frame height 680 mm - 1110 mm

Table design With table top

**Load capacity** 400 Kg **Height adjustment** manual