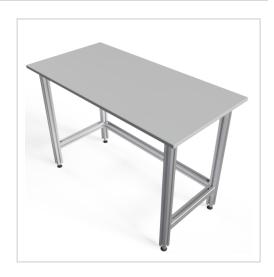

## Packing Line Work Table | 600 mm | 1200 mm | 10 mm solid plastic light grey

Product number 1012770

## **Product description**

Smart, stable base frame made of system profiles Adjustable feet with angle compensation Ideal table for simple applications The worktable is supplied pre-assembled in individual segments for complete assembly.

## **Product properties**

Part typeManual work tablesFrame height795 mm - 875 mmTable designWith table topTable centrepiecewith out Table centrepieceLoad capacity300 KgHeight adjustmentmanualStroke80 mmTable seriesPacking Line