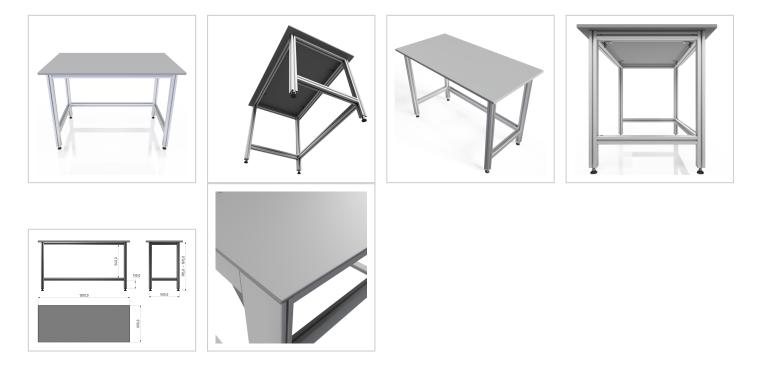

## Packing Line Work Table | 600 mm | 1200 mm | 10 mm solid plastic light grey

Product number 1012770

## **Product description**

Smart, stable base frame made of system profiles Adjustable feet with angle compensation Ideal table for simple applications The worktable is supplied pre-assembled in individual segments for complete assembly.

## **Product properties**

Part typeManual work tablesFrame height795 mm - 875 mmTable designWith table topTable centrepiecewith out Table centrepieceLoad capacity300 KgHeight adjustmentmanualStroke80 mmTable seriesPacking Line