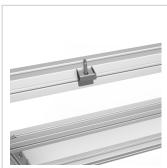

## Product description

Stable base frame made of system profiles. The design offers generous legroom. For optimum positioning of materials and tools during assembly, the worktable is equipped with a matching table attachment with outrigger The height and reach of the outrigger are infinitely adjustable. The extension arm is used to attach lights and runners.

- 2 spindle lifting columns 330x60
- 1x control unit 1x power cable 3m
- 1x Cable remote control with memory function
- 3x Integrated cable duct 40x40 K.
- For optimal positioning of materials and tools during assembly, the worktable is equipped with a matching table attachment with
  extension arm. The height and reach of the extension arm are infinitely adjustable. The extension arm is used to attach lights and
  runners. The electric height adjustment allows a flexible working posture adapted to the respective user. The memory function
  makes the height adjustment easy to operate. The work table is delivered pre-assembled in individual segments for complete
  assembly.