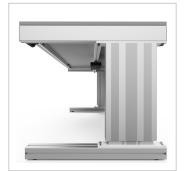

- 2 spindle lifting columns 330x60
- 1x control unit 1x power cable 3m
- 1x Cable remote control with memory function
- 3x Integrated cable duct 40x40 K.
- For optimal positioning of materials and tools during assembly, the worktable is equipped with a matching table attachment with
  extension arm. The height and reach of the extension arm are infinitely adjustable. The extension arm is used to attach lights and
  runners. The electric height adjustment allows a flexible working posture adapted to the respective user. The memory function
  makes the height adjustment easy to operate. The work table is delivered pre-assembled in individual segments for complete
  assembly.

Frame height 680 mm - 980 mm