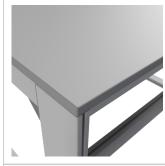

## Product description

Stable base frame made of system profiles. The design offers generous legroom. For optimum positioning of materials and tools during assembly, the worktable is equipped with a matching table attachment with outrigger The height and reach of the outrigger are infinitely adjustable. The extension arm is used to attach lights and runners.

## Product properties

Part type Electric work tables

Load capacity 350 Kg
Table series C Line

Table centrepiece with Table centrepiece

Table design With table top
Height adjustment electric
Lifting speed 12 mm/s
ESD discharging Yes
Stroke 300 mm