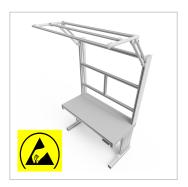

## Product description

Stable base frame made of system profiles. The design offers generous legroom. For optimum positioning of materials and tools during assembly, the worktable is equipped with a matching table attachment with outrigger The height and reach of the outrigger are infinitely adjustable. The extension arm is used to attach lights and runners.

- 2 spindle lifting columns 330x60
- 1x control unit 1x power cable 3m
- 1x Cable remote control with memory function
- 3x Integrated cable duct 40x40 K.
- For optimal positioning of materials and tools during assembly, the worktable is equipped with a matching table attachment with
  extension arm. The height and reach of the extension arm are infinitely adjustable. The extension arm is used to attach lights and
  runners. The electric height adjustment allows a flexible working posture adapted to the respective user. The memory function
  makes the height adjustment easy to operate. The work table is delivered pre-assembled in individual segments for complete
  assembly.

## Product properties

Part type Electric work tables

Load capacity 350 Kg
Table series C Line

Table centrepiece with Table centrepiece

Table design With table top
Height adjustment electric
Lifting speed 12 mm/s
ESD discharging Yes
Stroke 300 mm