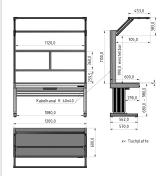

## C Line ergo plus worktable | 600 mm | 1200 mm | ESD 30 mm melamine resin board light grey

C Line ergo plus ESD Arbeitstisch kaufen ? Jetzt sparen in unserem Onlineshop ?!

Product number 1013032

## Product description

Stable base frame made of system profiles. The design offers generous legroom. For optimum positioning of materials and tools during assembly, the worktable is equipped with a matching table attachment with outrigger The height and reach of the outrigger are infinitely adjustable. The extension arm is used to attach lights and runners.

## Product properties

Part type Electric work tables

Load capacity 350 Kg
Table series C Line

Table centrepiece with Table centrepiece

Table design With table top
Height adjustment electric
Lifting speed 12 mm/s
ESD discharging Yes
Stroke 300 mm

Frame height 680 mm - 980 mm