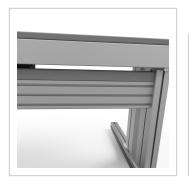

## Product description

Stable base frame made of system profiles. The design offers generous legroom. For optimum positioning of materials and tools during assembly, the worktable is equipped with a matching table attachment with outrigger The height and reach of the outrigger are infinitely adjustable. The extension arm is used to attach lights and runners.

- 2 spindle lifting columns 330x60
- 1x control unit 1x power cable 3m
- 1x Cable remote control with memory function
- 3x Integrated cable duct 40x40 K.
- For optimal positioning of materials and tools during assembly, the worktable is equipped with a matching table attachment with
  extension arm. The height and reach of the extension arm are infinitely adjustable. The extension arm is used to attach lights and
  runners. The electric height adjustment allows a flexible working posture adapted to the respective user. The memory function
  makes the height adjustment easy to operate. The work table is delivered pre-assembled in individual segments for complete
  assembly.