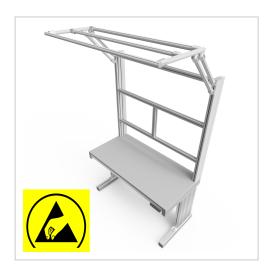

## Product description

Stable base frame made of system profiles. The design offers generous legroom. For optimum positioning of materials and tools during assembly, the worktable is equipped with a matching table attachment with outrigger The height and reach of the outrigger are infinitely adjustable. The extension arm is used to attach lights and runners.

- 2 spindle lifting columns 330x60
- 1x control unit 1x power cable 3m
- 1x Cable remote control with memory function
- 3x Integrated cable duct 40x40 K.
- For optimal positioning of materials and tools during assembly, the worktable is equipped with a matching table attachment with
  extension arm. The height and reach of the extension arm are infinitely adjustable. The extension arm is used to attach lights and
  runners. The electric height adjustment allows a flexible working posture adapted to the respective user. The memory function
  makes the height adjustment easy to operate. The work table is delivered pre-assembled in individual segments for complete
  assembly.