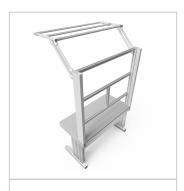

## Product description

Stable base frame made of system profiles. The design offers generous legroom. For optimum positioning of materials and tools during assembly, the worktable is equipped with a matching table attachment with outrigger The height and reach of the outrigger are infinitely adjustable. The extension arm is used to attach lights and runners.

- 2 spindle lifting columns 330x60
- 1x control unit 1x power cable 3m
- 1x Cable remote control with memory function
- 3x Integrated cable duct 40x40 K.
- For optimal positioning of materials and tools during assembly, the worktable is equipped with a matching table attachment with
  extension arm. The height and reach of the extension arm are infinitely adjustable. The extension arm is used to attach lights and
  runners. The electric height adjustment allows a flexible working posture adapted to the respective user. The memory function
  makes the height adjustment easy to operate. The work table is delivered pre-assembled in individual segments for complete
  assembly.