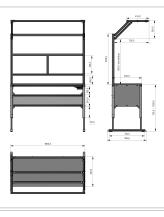

## **Product properties**

Part type Electric work tables

Table series Basic Line

Table centrepiece with Table centrepiece

Table design With table top

Lifting speed 9 mm/s
Height adjustment electric
Load capacity 400 Kg

Frame height 720 mm - 1020 mm

Stroke 300 mm