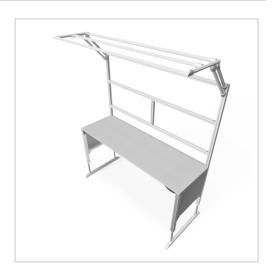

For optimal positioning of materials and tools during assembly, the work table is equipped with a matching table attachment with outrigger The height and reach of the outrigger are infinitely adjustable. The outrigger is used to attach lights and runners. The electric height adjustment allows a flexible working posture adapted to the respective user. The memory function makes the height adjustment easy to operate. The work table is supplied pre-assembled in individual segments for complete assembly.