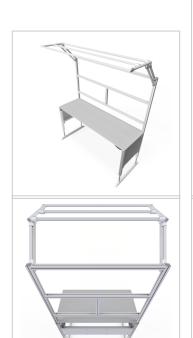

For optimal positioning of materials and tools during assembly, the work table is equipped with a matching table attachment with outrigger The height and reach of the outrigger are infinitely adjustable. The outrigger is used to attach lights and runners. The electric height adjustment allows a flexible working posture adapted to the respective user. The memory function makes the height adjustment easy to operate. The work table is supplied pre-assembled in individual segments for complete assembly.