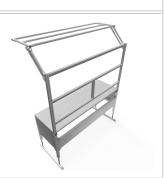

For optimal positioning of materials and tools during assembly, the work table is equipped with a matching table attachment with outrigger The height and reach of the outrigger are infinitely adjustable. The outrigger is used to attach lights and runners. The electric height adjustment allows a flexible working posture adapted to the respective user. The memory function makes the height adjustment easy to operate. The work table is supplied pre-assembled in individual segments for complete assembly.