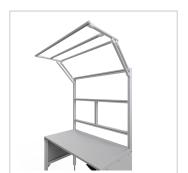

For optimal positioning of materials and tools during assembly, the work table is equipped with a matching table attachment with outrigger The height and reach of the outrigger are infinitely adjustable. The outrigger is used to attach lights and runners. The electric height adjustment allows a flexible working posture adapted to the respective user. The memory function makes the height adjustment easy to operate. The work table is supplied pre-assembled in individual segments for complete assembly.