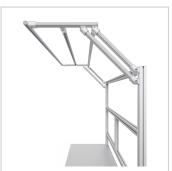

For optimal positioning of materials and tools during assembly, the work table is equipped with a matching table attachment with outrigger The height and reach of the outrigger are infinitely adjustable. The outrigger is used to attach lights and runners. The electric height adjustment allows a flexible working posture adapted to the respective user. The memory function makes the height adjustment easy to operate. The work table is supplied pre-assembled in individual segments for complete assembly.