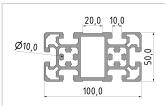

## **Product properties**

| Material          | Al Mg Si 0.5 F25, artificially aged |
|-------------------|-------------------------------------|
| Anodised          | E6EV1 10-15 µm silver               |
| Tolerances        | EN 12020-2                          |
| Compatible with   | Bosch                               |
| Nutauszugskraft   | F=7.000 N                           |
| Breite Profil     | 50 mm                               |
| Höhe Profil       | 100 mm                              |
| Groove shape      | Open grooves                        |
| Size              | 50x100 mm                           |
| Profile length    | Cut length                          |
| Delivery unit     | Cuts                                |
| Execution         | light                               |
| Contour           | Rectangular                         |
| Series            | Series 50-10                        |
| Colour            | natural                             |
| Modular dimension | Modular dimension 50                |