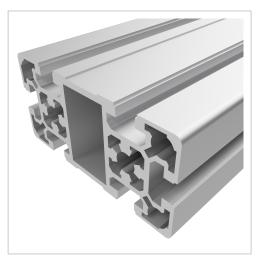

## Product description

The profiles in pitch 50 with groove 10 are suitable for assemblies of all kinds. Due to the different profile geometries, the material requirements can be adapted to the application. The grooves are designed for M8 screws. Cut to size max. 6000 mm

## **Product properties**

| Material          | Al Mg Si 0.5 F25, artificially aged |
|-------------------|-------------------------------------|
| Anodised          | E6EV1 10-15 µm silver               |
| Tolerances        | EN 12020-2                          |
| Compatible with   | Bosch                               |
| Nutauszugskraft   | F=7.000 N                           |
| Breite Profil     | 50 mm                               |
| Höhe Profil       | 100 mm                              |
| Groove shape      | Open grooves                        |
| Size              | 50x100 mm                           |
| Profile length    | Cut length                          |
| Delivery unit     | Cuts                                |
| Execution         | light                               |
| Contour           | Rectangular                         |
| Series            | Series 50-10                        |
| Colour            | natural                             |
| Modular dimension | Modular dimension 50                |