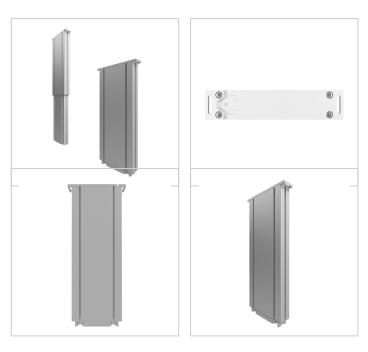

### Product description

Discover the EL450-3200-9 Telescopic Lifting Column - The Ideal Solution for Precise and Reliable Height Adjustments

Whether in industrial applications, the medical sector, or ergonomic workstations, this lifting column offers maximum flexibility and performance.