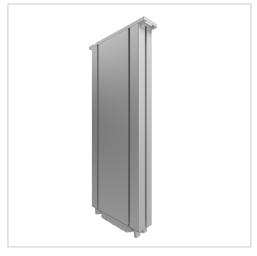

## Telescopic lifting column EL450-3200-9

Teleskophubsäule EL450-3200-9 kaufen ? Jetzt sparen in unserem Onlineshop ?!

Product number 1013869 Weight 12.6kg

### Product description

Discover the EL450-3200-9 Telescopic Lifting Column - The Ideal Solution for Precise and Reliable Height Adjustments

Whether in industrial applications, the medical sector, or ergonomic workstations, this lifting column offers maximum flexibility and performance.