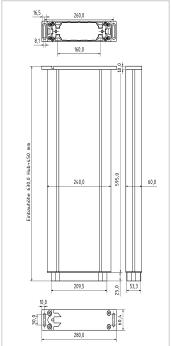

### Product properties

Series Workstation systems

Connection cable 2000 mm pluggable with connector Molex Mini Fit jr.

Stroke 450 mm Lifting speed 9 mm/s Nominal force 3200 N Installation dimension 630 mm