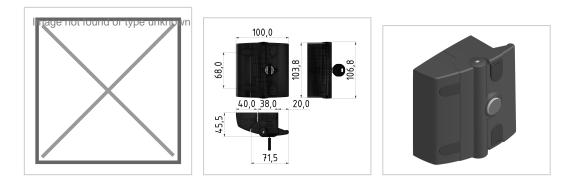

## Product description

The case closure is a locking system which is bolted to the door frame and frames. During assembly, a gap of 1-3 mm is to be provided. For mounting on the profile no drilling is required. The attachment of the latch closure takes place from the front.