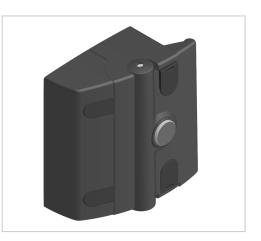

## Door Lock B without, black-6/8/10

Falleneverschluss B ohne, schwarz - 6/8/10 kaufen ? Jetzt sparen in unserem Onlineshop ?!

Product number ZB-1637 Weight 0.204kg

## Product description

The case closure is a locking system which is bolted to the door frame and frames. During assembly, a gap of 1-3 mm is to be provided. For mounting on the profile no drilling is required. The attachment of the latch closure takes place from the front.