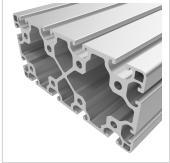

## Profile 8 160x80 light, natural | Cut length

Profil 8 160x80 leicht, natur kaufen ? – 0.0.411.18 kompatibel mit Aluprofilen. Jetzt sparen in unserem Onlineshop ?!

**Product number** PI-1200 SZ **Weight** 10.24kg

Groove shape Open grooves
Size 160x80 mm
Profile length Cut length
Series Series 8
Delivery unit Cuts
Execution light

**Contour** Rectangular **Colour** natural