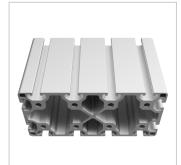

## Profile 8 160x80 light, natural | Cut length

Profil 8 160x80 leicht, natur kaufen ? – 0.0.411.18 kompatibel mit Aluprofilen. Jetzt sparen in unserem Onlineshop ?!

**Product number** PI-1200 SZ **Weight** 10.24kg

Groove shape Open grooves
Size 160x80 mm
Profile length Cut length
Series Series 8
Delivery unit Cuts
Execution light

**Contour** Rectangular **Colour** natural