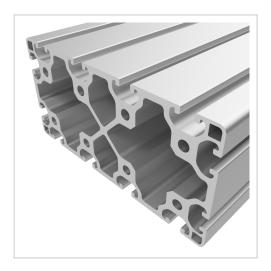

## Profile 8 160x80 light, natural | Cut length

Profil 8 160x80 leicht, natur kaufen ? – 0.0.411.18 kompatibel mit Aluprofilen. Jetzt sparen in unserem Onlineshop ?!

**Product number** PI-1200 SZ **Weight** 10.24kg

## Product description

Profiles 8 are suitable for assemblies of all kinds. Due to the different profile geometries, the material requirements can be adapted to the application. The grooves and the core holes of the profiles 8 are designed for M8 screws.

Groove shape Open grooves
Size 160x80 mm
Profile length Cut length
Series Series 8
Delivery unit Cuts
Execution light

**Contour** Rectangular **Colour** natural