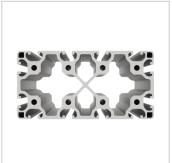

## Profile 8 160x80 light, natural | Cut length

Profil 8 160x80 leicht, natur kaufen ? – 0.0.411.18 kompatibel mit Aluprofilen. Jetzt sparen in unserem Onlineshop ?!

**Product number** PI-1200 SZ **Weight** 10.24kg

Groove shape Open grooves
Size 160x80 mm
Profile length Cut length
Series Series 8
Delivery unit Cuts
Execution light

**Contour** Rectangular **Colour** natural