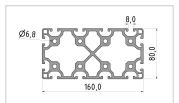

## **Product properties**

Material Al Mg Si 0.5 F25, artificially aged

Anodised E6EV1 10-15 µm silver

Tolerances EN 12020-2

Compatible with item

Nutauszugskraft F=2.500 N Breite Profil 160 mm Höhe Profil 80 mm

Groove shape Open grooves
Size 160x80 mm
Profile length Cut length
Series Series 8
Delivery unit Cuts
Execution light

**Contour** Rectangular **Colour** natural