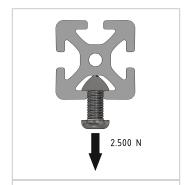

## **Product properties**

Material Al Mg Si 0.5 F25, artificially aged

Anodised E6EV1 10-15 µm silver

Tolerances EN 12020-2

Compatible with item

Nutauszugskraft F=2.500 N Breite Profil 160 mm Höhe Profil 80 mm