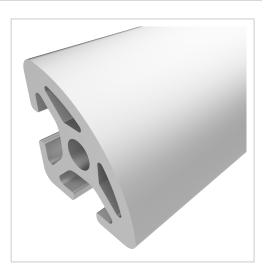

## Profile 5 R20-90°, natural | Cut length

Profil 5 R20-90°, natur kaufen ? – 0.0.425.43 kompatibel mit Aluprofilen. Jetzt sparen in unserem Onlineshop ?!

Product numberPI-4110 SZWeight0.474kg

## Product description

The compact design of Profiles 5 makes them particularly suitable for small and weight-optimised assemblies. The grooves and core holes of Profiles 5 are designed for M5 screws.

Cut to size max. 6000 mm

## **Product properties**

| Material        | Al Mg Si 0.5 F25, artificially aged |
|-----------------|-------------------------------------|
| Anodised        | E6EV1 10-15 µm silver               |
| Tolerances      | EN 12020-2                          |
| Compatible with | item                                |
| Profile length  | Cut length                          |
| Delivery unit   | Cuts                                |
| Contour         | Round                               |
| Series          | Series 5                            |
| Size            | 20x20 mm                            |
| Colour          | natural                             |
| Execution       | heavy                               |
| Groove shape    | Radius profiles                     |