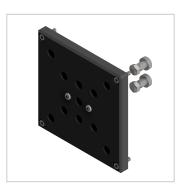

## Product description

The monitor adapter makes it possible to mount flat screens (with standard VESA 75 or 100 mounting) on workstations or profile frames. The connection geometry has a grid dimension of 40, which allows the use of fastening elements such as joint 8 40x40 etc. The monitor adapter is made of dissipative solid plastic, which makes it suitable for use in ESD areas. Compatible with item 0.0.615.48

## **Product properties**

Series Workstation systems, Series 8

Compatible with item

Part type Monitor swivel arms

Colour black