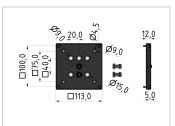

## Product description

The monitor adapter makes it possible to mount flat screens (with standard VESA 75 or 100 mounting) on workstations or profile frames. The connection geometry has a grid dimension of 40, which allows the use of fastening elements such as joint 8 40x40 etc. The monitor adapter is made of dissipative solid plastic, which makes it suitable for use in ESD areas. Compatible with item 0.0.615.48

## **Product properties**

Series Workstation systems, Series 8

Compatible with item

Part type Monitor swivel arms

Colour black