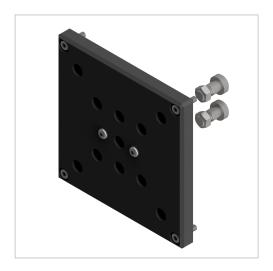

## Product description

The monitor adapter makes it possible to mount flat screens (with standard VESA 75 or 100 mounting) on workstations or profile frames. The connection geometry has a grid dimension of 40, which allows the use of fastening elements such as joint 8 40x40 etc. The monitor adapter is made of dissipative solid plastic, which makes it suitable for use in ESD areas. Compatible with item 0.0.615.48

## **Product properties**

Series Workstation systems, Series 8

Compatible with item

Part type Monitor swivel arms

Colour black