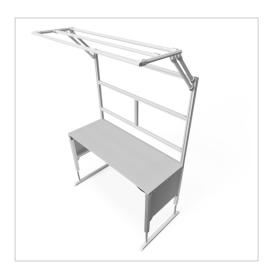

For optimal positioning of materials and tools during assembly, the work table is equipped with a matching table attachment with outrigger The height and reach of the outrigger are infinitely adjustable. The outrigger is used to attach lights and runners. The electric height adjustment allows a flexible working posture adapted to the respective user. The memory function makes the height adjustment easy to operate. The work table is supplied pre-assembled in individual segments for complete assembly.