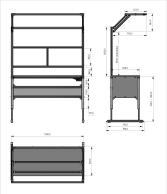

For optimal positioning of materials and tools during assembly, the work table is equipped with a matching table attachment with outrigger The height and reach of the outrigger are infinitely adjustable. The outrigger is used to attach lights and runners. The electric height adjustment allows a flexible working posture adapted to the respective user. The memory function makes the height adjustment easy to operate. The work table is supplied pre-assembled in individual segments for complete assembly.

Frame height 720 mm - 1020 mm

Stroke 300 mm