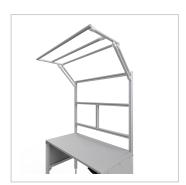

For optimal positioning of materials and tools during assembly, the work table is equipped with a matching table attachment with outrigger The height and reach of the outrigger are infinitely adjustable. The outrigger is used to attach lights and runners. The electric height adjustment allows a flexible working posture adapted to the respective user. The memory function makes the height adjustment easy to operate. The work table is supplied pre-assembled in individual segments for complete assembly.