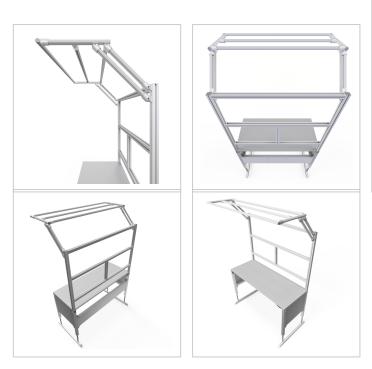

For optimal positioning of materials and tools during assembly, the work table is equipped with a matching table attachment with outrigger The height and reach of the outrigger are infinitely adjustable. The outrigger is used to attach lights and runners. The electric height adjustment allows a flexible working posture adapted to the respective user. The memory function makes the height adjustment easy to operate. The work table is supplied pre-assembled in individual segments for complete assembly.