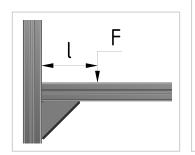

## **Product properties**

Linear slidingyesAxially rotatablenoAngle freely selectableno

Profile processing without profile machining

Displacement forcevery goofTorsional momentvery goodBending momentvery good