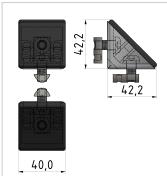

## Angle Bracket Set 8 40x40, black

Winkelsatz 8 40x40, schwarz kaufen ? – 0.0.411.15 kompatibel mit Aluprofilen. Jetzt sparen in unserem Onlineshop ?!

**Product number** ZI-1100 **Weight** 0.163kg

Can be retrofitted to existing construction yes

Compatible with item

Part type Bracket

Colour black, white aluminium

 Material
 GD-Zn

 Series
 Series 8

 Size
 40x40 mm

suitable connectorsuitable connector 8, suitable connector 8 flatAngle bracket typeAngle bracket ZN, Angle bracket set ZN