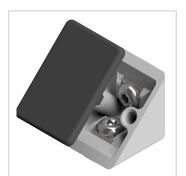

## Product description

Angles are a force-locking and unworkable connection. These are also used as additional reinforcement of connections and as a fastening element for attachments. Integrated twisting fuses for fixation in the profile are available. These are removed if necessary.

Can be retrofitted to existing construction yes

Compatible with item

Part type Bracket

Colour black, white aluminium

 Material
 GD-Zn

 Series
 Series 8

 Size
 40x40 mm

suitable connectorsuitable connector 8, suitable connector 8 flatAngle bracket typeAngle bracket ZN, Angle bracket set ZN