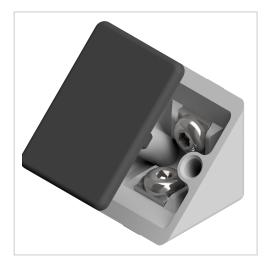

## Product description

Angles are a force-locking and unworkable connection. These are also used as additional reinforcement of connections and as a fastening element for attachments. Integrated twisting fuses for fixation in the profile are available. These are removed if necessary.

Can be retrofitted to existing construction yes

Compatible with item

Part type Bracket

Colour black, white aluminium

 Material
 GD-Zn

 Series
 Series 8

 Size
 40x40 mm

suitable connectorsuitable connector 8, suitable connector 8 flatAngle bracket typeAngle bracket ZN, Angle bracket set ZN