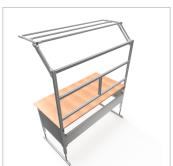

For optimal positioning of materials and tools during assembly, the work table is equipped with a matching table attachment with outrigger The height and reach of the outrigger are infinitely adjustable. The outrigger is used to attach lights and runners. The electric height adjustment allows a flexible working posture adapted to the respective user. The memory function makes the height adjustment easy to operate. The work table is supplied pre-assembled in individual segments for complete assembly.