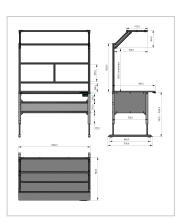

## **Product properties**

Part type Electric work tables

Table series Basic Line

Table centrepiece with Table centrepiece

Table design With table top

Lifting speed 9 mm/s
Height adjustment electric
Load capacity 400 Kg

Frame height 720 mm - 1020 mm

Stroke 300 mm