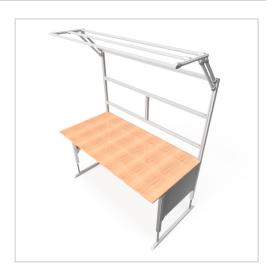

For optimal positioning of materials and tools during assembly, the work table is equipped with a matching table attachment with outrigger The height and reach of the outrigger are infinitely adjustable. The outrigger is used to attach lights and runners. The electric height adjustment allows a flexible working posture adapted to the respective user. The memory function makes the height adjustment easy to operate. The work table is supplied pre-assembled in individual segments for complete assembly.