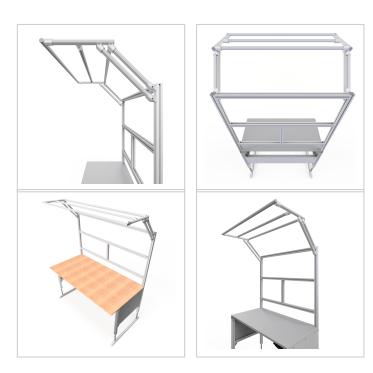

For optimal positioning of materials and tools during assembly, the work table is equipped with a matching table attachment with outrigger The height and reach of the outrigger are infinitely adjustable. The outrigger is used to attach lights and runners. The electric height adjustment allows a flexible working posture adapted to the respective user. The memory function makes the height adjustment easy to operate. The work table is supplied pre-assembled in individual segments for complete assembly.