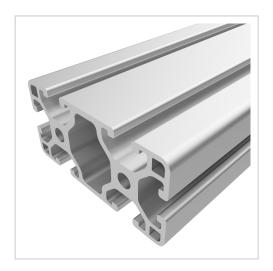

## Profile 6 60x30 light, natural | Cut length

Profil 6 60x30 leicht, natur kaufen ? – 0.0.419.07 kompatibel mit Aluprofilen. Jetzt sparen in unserem Onlineshop ?!

**Product number** PI-3070 SZ **Weight** 1.567kg

## **Product properties**

Material Al Mg Si 0.5 F25, artificially aged

Anodised E6EV1 10-15 µm silver

Tolerances EN 12020-2

Compatible withitemBreite Profil60 mmHöhe Profil30 mmSeriesSeries 6Groove shapeOpen groovesProfile lengthCut lengthDelivery unitCutsExecutionlight

Size 60x30 mm

Contour Rectangular

Colour natural