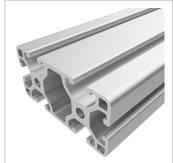

## Profile 6 60x30 light, natural | Cut length

Profil 6 60x30 leicht, natur kaufen ? – 0.0.419.07 kompatibel mit Aluprofilen. Jetzt sparen in unserem Onlineshop ?!

**Product number** PI-3070 SZ **Weight** 1.567kg

## **Product properties**

Material Al Mg Si 0.5 F25, artificially aged

Anodised E6EV1 10-15 µm silver

Tolerances EN 12020-2

Compatible withitemBreite Profil60 mmHöhe Profil30 mmSeriesSeries 6Groove shapeOpen groovesProfile lengthCut lengthDelivery unitCutsExecutionlight

Size 60x30 mm

Contour Rectangular

Colour natural