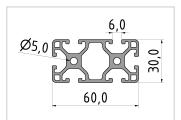

## **Product properties**

Material Al Mg Si 0.5 F25, artificially aged

Anodised E6EV1 10-15 µm silver

Tolerances EN 12020-2

Compatible withitemBreite Profil60 mmHöhe Profil30 mmSeriesSeries 6Groove shapeOpen groovesProfile lengthCut lengthDelivery unitCutsExecutionlight

Size 60x30 mm

Contour Rectangular

Colour natural