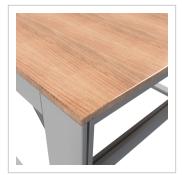

## Basic Line plus worktable | 750 mm | 1800 mm | 19 mm birch multiplex

Product number 1002944

## Product description

Sturdy base frame with sheet steel cladding Powder-coated in light grey RAI 7035. The manual height adjustment allows a flexible working posture adapted to the respective user. The work table is supplied pre-assembled in individual segments for complete assembly.