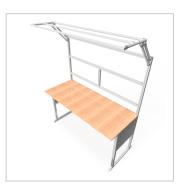

## Product description

Sturdy base frame with sheet steel cladding Powder-coated in light grey RAI 7035. The manual height adjustment allows a flexible working posture adapted to the respective user. The work table is supplied pre-assembled in individual segments for complete assembly.