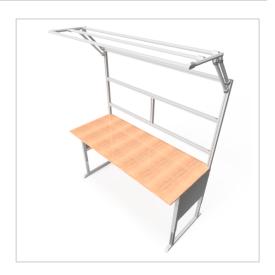

## Basic Line plus worktable | 750 mm | 1800 mm | 19 mm birch multiplex

Product number 1002944

## Product description

Sturdy base frame with sheet steel cladding Powder-coated in light grey RAI 7035. The manual height adjustment allows a flexible working posture adapted to the respective user. The work table is supplied pre-assembled in individual segments for complete assembly.

## **Product properties**

Part type Manual work tables

Table series Basic Line

Table centrepiece with Table centrepiece

Stroke 430 mm

Frame height 680 mm - 1110 mm

Table design With table top

**Load capacity** 400 Kg **Height adjustment** manual