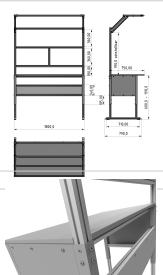

## Basic Line plus worktable | 750 mm | 1800 mm | 19 mm birch multiplex

Product number 1002944

## Product description

Sturdy base frame with sheet steel cladding Powder-coated in light grey RAI 7035. The manual height adjustment allows a flexible working posture adapted to the respective user. The work table is supplied pre-assembled in individual segments for complete assembly.

## **Product properties**

Part type Manual work tables

Table series Basic Line

Table centrepiece with Table centrepiece

Stroke 430 mm

Frame height 680 mm - 1110 mm

Table design With table top

**Load capacity** 400 Kg **Height adjustment** manual