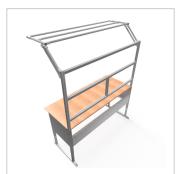

## Product description

Sturdy base frame with sheet steel cladding Powder-coated in light grey RAI 7035. The manual height adjustment allows a flexible working posture adapted to the respective user. The work table is supplied pre-assembled in individual segments for complete assembly.