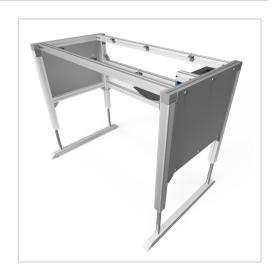

## Product description

Sturdy base frame with sheet steel cladding Powder-coated in light grey RAI 7035

- 4 spindle lifting columns 45x45
- 1x control unit 1x power cable 3m
- 1x cable remote control with memory function
- 2x integrated cable duct 40x40 K

For optimal positioning of materials and tools during assembly, the work table is equipped with a matching table attachment with outrigger The height and reach of the outrigger are infinitely adjustable. The outrigger is used to attach lights and runners. The electric height adjustment allows a flexible working posture adapted to the respective user. The memory function makes the height adjustment easy to operate. The work table is supplied pre-assembled in individual segments for complete assembly.

## **Product properties**

Table seriesBasic LineHeight adjustmentelectric

Table design Without table top

Load capacity 400 Kg

Frame height 720 mm - 1020 mm

Stroke 300 mm

Table centrepiece with out Table centrepiece