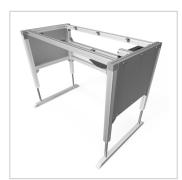

## Product description

Sturdy base frame with sheet steel cladding Powder-coated in light grey RAI 7035

- 4 spindle lifting columns 45x45
- 1x control unit 1x power cable 3m
- 1x cable remote control with memory function
- 2x integrated cable duct 40x40 K