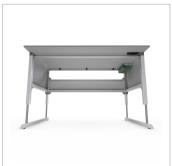

For optimal positioning of materials and tools during assembly, the work table is equipped with a matching table attachment with outrigger The height and reach of the outrigger are infinitely adjustable. The outrigger is used to attach lights and runners. The electric height adjustment allows a flexible working posture adapted to the respective user. The memory function makes the height adjustment easy to operate. The work table is supplied pre-assembled in individual segments for complete assembly.