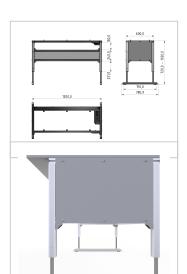

## **Product properties**

Table seriesBasic LineHeight adjustmentelectric

Table design Without table top

Load capacity 400 Kg

Frame height 720 mm - 1020 mm

Stroke 300 mm

Table centrepiece with out Table centrepiece