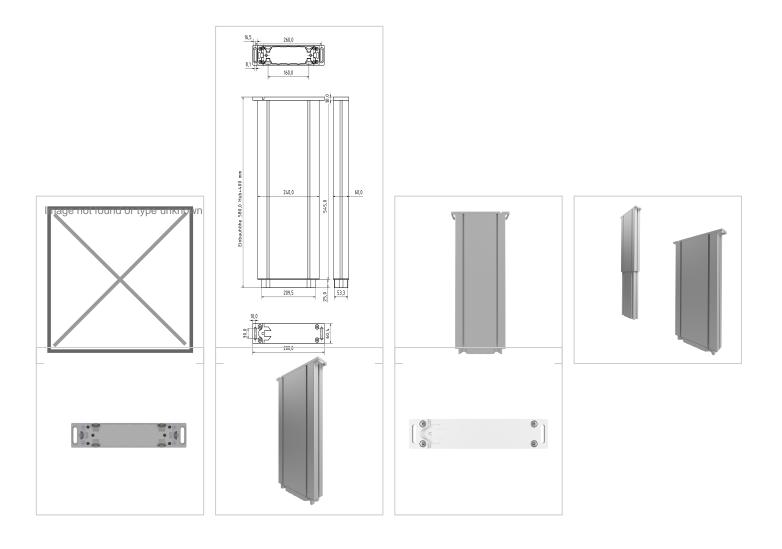

### **Product properties**

| Series                 | Workstation systems                                 |
|------------------------|-----------------------------------------------------|
| Part type              | Telescopic lifting columns                          |
| Connection cable       | 2000 mm pluggable with connector Molex Mini Fit jr. |
| Stroke                 | 400 mm                                              |
| Installation dimension | 580 mm                                              |
| Lifting speed          | 9 mm/s                                              |
| Nominal force          | 3200 N                                              |