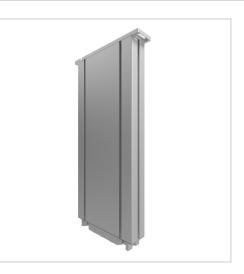

# Telescopic lifting column EL400-3200-9

Teleskophubsäule EL400-3200-9 kaufen ? Jetzt sparen in unserem Onlineshop ?!

Product number 1013868 Weight 12.6kg

## Product description

Discover the EL400-3200-9 Telescopic Lifting Column – The Ideal Solution for Precise and Reliable Height Adjustments

Whether in industrial applications, the medical sector, or ergonomic workstations, this lifting column offers maximum flexibility and performance.