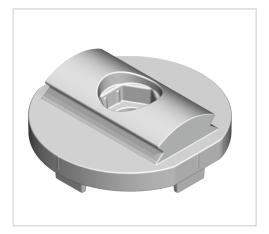

## Adapter 8 D30

Adapter 8 D30 kaufen ? – 0.0.630.51 kompatibel mit Aluprofilen. Jetzt sparen in unserem Onlineshop ?!

Product number ZL-1994 Weight 0.105kg

## Product description

For connecting a round tube profile with outer diameter Ø 30 and a Series-8 profile. Compatible with item 0.0.630.51

## **Product properties**

| Compatible with  | item                       |
|------------------|----------------------------|
| Series           | i- LPS Lean Production     |
| Connector type   | D-30 Connector             |
| Part type        | Connector                  |
| Colour           | Alu natural                |
| Material         | GD-AI, natur               |
| Lean system type | D30 Aluminium i kit system |