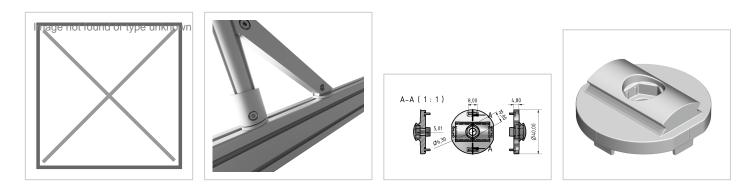

## Adapter 8 D30

Adapter 8 D30 kaufen ? – 0.0.630.51 kompatibel mit Aluprofilen. Jetzt sparen in unserem Onlineshop ?!

Product number ZL-1994 Weight 0.105kg

## Product description

For connecting a round tube profile with outer diameter Ø 30 and a Series-8 profile. Compatible with item 0.0.630.51

## **Product properties**

| Compatible with  | item                       |
|------------------|----------------------------|
| Series           | i- LPS Lean Production     |
| Connector type   | D-30 Connector             |
| Part type        | Connector                  |
| Colour           | Alu natural                |
| Material         | GD-AI, natur               |
| Lean system type | D30 Aluminium i kit system |