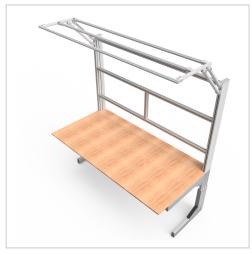

## C Line plus worktable | 900 mm | 1800 mm | 19 mm birch multiplex

C Line plus Arbeitstisch kaufen ? Jetzt sparen in unserem Onlineshop ?!

Product number 1002952

## Product description

table base frame made of system profiles. The design offers generous legroom

3x integrated cable duct 40x40 K Stable adjustment unit with screw connection

quipped with a matching table attachment with extension arm The height and reach of the extension arm are infinitely adjustable. The extension arm is used to attach lights and runners. The manual height adjustment allows a flexible working posture adapted to the respective user The work table is delivered pre-assembled in individual segments for complete assembly

## **Product properties**

| Part type         | Manual work tables     |
|-------------------|------------------------|
| Frame height      | 700 mm - 900 mm        |
| Table series      | C Line                 |
| Table centrepiece | with Table centrepiece |
| Table design      | With table top         |
| Stroke            | 200 mm                 |
| ESD discharging   | Yes                    |
| Height adjustment | manual                 |
| Load capacity     | 150 Kg                 |