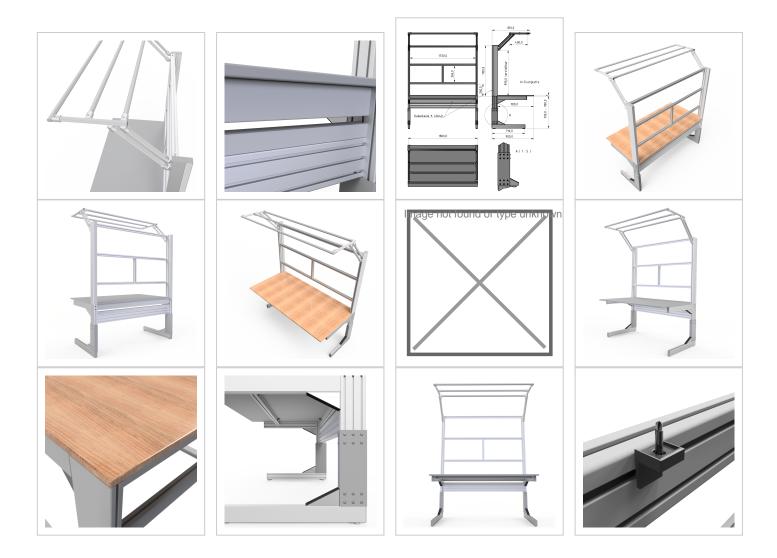

## C Line plus worktable | 900 mm | 1800 mm | 19 mm birch multiplex

C Line plus Arbeitstisch kaufen ? Jetzt sparen in unserem Onlineshop ?!

Product number 1002952

## Product description

table base frame made of system profiles. The design offers generous legroom

3x integrated cable duct 40x40 K Stable adjustment unit with screw connection

quipped with a matching table attachment with extension arm The height and reach of the extension arm are infinitely adjustable. The extension arm is used to attach lights and runners. The manual height adjustment allows a flexible working posture adapted to the respective user The work table is delivered pre-assembled in individual segments for complete assembly

## **Product properties**

| Part type         | Manual work tables     |
|-------------------|------------------------|
| Frame height      | 700 mm - 900 mm        |
| Table series      | C Line                 |
| Table centrepiece | with Table centrepiece |
| Table design      | With table top         |
| Stroke            | 200 mm                 |
| ESD discharging   | Yes                    |
| Height adjustment | manual                 |
| Load capacity     | 150 Kg                 |