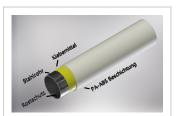

With this stable wall you can solve even the most difficult problems in your production...

Our M-tubes are characterised by quality and stability.

The following features are due to the structure of the M-pipe.

Inner coating as corrosion protection.

Stable steel core.

Full-surface adhesive layer.

Full-surface synthetic resin layer.

This quality in the pipe structure leads to the positive properties such as

Heat resistance 100°C.

Cold resistance -20°C.

Highly resistant to oil and chemicals.