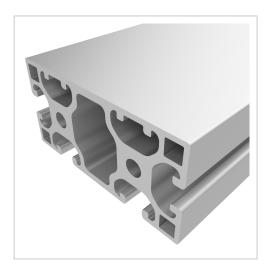

## Profile X 8 80x40 2N light, natural | Cut length

Profil X 8 80x40 2N leicht, natur kaufen ? – 0.0.649.36 kompatibel mit Aluprofilen. Jetzt sparen in unserem Onlineshop ?!

**Product number** PI-6022 SZ **Weight** 11.178kg

## Product description

The profiles of the Z8 series are weight-optimised profiles in cross-sections of 40x40, 40x80 and 80x80. The profile grooves are freely accessible or hidden under a flush smooth outer surface. If necessary, the cover can be easily opened and removed for the shoring of connecting elements or for the attachment of accessories. The sharp-edged geometry of the profile outer edge results in a level transition in the profile joint. The grooves and the core holes of the Z8 profiles are designed for M8 screws.

## **Product properties**

Material Al Mg Si 0.5 F25, artificially aged

**Anodised** E6EV1 10-15 µm silver

Cuts

Tolerances EN 12020-2
Nutauszugskraft F=2.500 N
Breite Profil 80 mm
Höhe Profil 40 mm
Execution X, light
Groove shape 1 side closed
Profile length Cut length
Series Series 8

Contour Rectangular
Colour natural
Size 80x40 mm

**Delivery unit** 