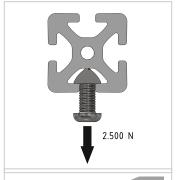

## **Product properties**

Material Al Mg Si 0.5 F25, artificially aged

**Anodised** E6EV1 10-15 µm silver

Cuts

Tolerances EN 12020-2
Nutauszugskraft F=2.500 N
Breite Profil 80 mm
Höhe Profil 40 mm
Execution X, light
Groove shape 1 side closed
Profile length Cut length
Series Series 8