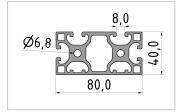

## **Product properties**

Material Al Mg Si 0.5 F25, artificially aged

**Anodised** E6EV1 10-15 µm silver

Cuts

Tolerances EN 12020-2
Nutauszugskraft F=2.500 N
Breite Profil 80 mm
Höhe Profil 40 mm
Execution X, light
Groove shape 1 side closed
Profile length Cut length
Series Series 8

Contour Rectangular
Colour natural
Size 80x40 mm

**Delivery unit** 