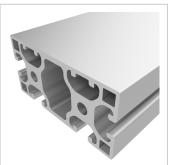

## Product description

The profiles of the Z8 series are weight-optimised profiles in cross-sections of 40x40, 40x80 and 80x80. The profile grooves are freely accessible or hidden under a flush smooth outer surface. If necessary, the cover can be easily opened and removed for the shoring of connecting elements or for the attachment of accessories. The sharp-edged geometry of the profile outer edge results in a level transition in the profile joint. The grooves and the core holes of the Z8 profiles are designed for M8 screws.

## **Product properties**

Material Al Mg Si 0.5 F25, artificially aged

**Anodised** E6EV1 10-15 µm silver

Cuts

Tolerances EN 12020-2
Nutauszugskraft F=2.500 N
Breite Profil 80 mm
Höhe Profil 40 mm
Execution X, light
Groove shape 1 side closed
Profile length Cut length
Series Series 8