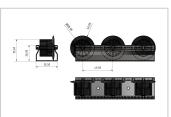

## Roller Conveyor St D30 with Flanged Wheel, grey

Rollenbahn St D30 mit Bordkante, grau kaufen ? – 0.0.633.92 kompatibel mit Aluprofilen. Jetzt sparen in unserem Onlineshop ?!

Product number ZL-9018 SN4500

## Product description

Delivery length 4500 mm Perfect for your lean shelving: smooth-running roller conveyors with steel axles for an extra long service life.

## **Product properties**

Compatible with item, Bosch

Series i- LPS Lean Production, B- LPS Lean Production

Profile length 4500 mm

Delivery unit Rods

Colour grey

Material Galvanized steel

Lean system type D30 Aluminium i kit system