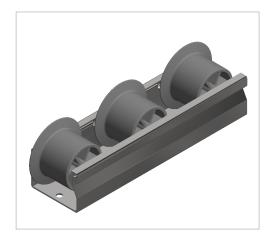

## Roller Conveyor St D30 with Flanged Wheel, grey

Rollenbahn St D30 mit Bordkante, grau kaufen ? – 0.0.633.92 kompatibel mit Aluprofilen. Jetzt sparen in unserem Onlineshop ?!

Product number ZL-9018 SN4500

## Product description

Delivery length 4500 mm Perfect for your lean shelving: smooth-running roller conveyors with steel axles for an extra long service life.

## **Product properties**

Compatible with item, Bosch

Series i- LPS Lean Production, B- LPS Lean Production

Profile length 4500 mm

Delivery unit Rods

Colour grey

Material Galvanized steel

Lean system type D30 Aluminium i kit system