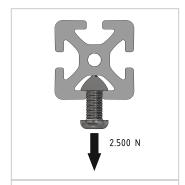

## **Product properties**

Material Al Mg Si 0.5 F25, artificially aged

Anodised E6EV1 10-15 µm silver

TolerancesEN 12020-2NutauszugskraftF=2.500 NBreite Profil160 mmHöhe Profil40 mm

Groove shape Open grooves
Profile length Cut length
Series Series 8
Delivery unit Cuts
Execution light