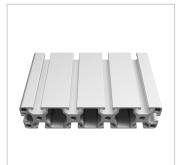

## Profile 8 160x40 light, natural | Cut length

Profil 8 160x40 leicht, natur kaufen ? – 0.0.418.35 kompatibel mit Aluprofilen. Jetzt sparen in unserem Onlineshop ?!

**Product number** PI-1160 SZ **Weight** 5.696kg

ContourRectangularSize160x40 mmColournatural