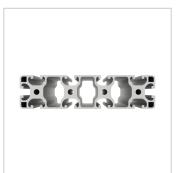

## Profile 8 160x40 light, natural | Cut length

Profil 8 160x40 leicht, natur kaufen ? – 0.0.418.35 kompatibel mit Aluprofilen. Jetzt sparen in unserem Onlineshop ?!

**Product number** PI-1160 SZ **Weight** 5.696kg

## Product description

Profiles 8 are suitable for assemblies of all kinds. Due to the different profile geometries, the material requirements can be adapted to the application. The grooves and the core holes of the profiles 8 are designed for M8 screws.

ContourRectangularSize160x40 mmColournatural