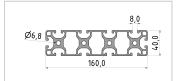

## **Product properties**

Material Al Mg Si 0.5 F25, artificially aged

Anodised E6EV1 10-15 µm silver

TolerancesEN 12020-2NutauszugskraftF=2.500 NBreite Profil160 mmHöhe Profil40 mm

Groove shape Open grooves
Profile length Cut length
Series Series 8
Delivery unit Cuts
Execution light

ContourRectangularSize160x40 mmColournatural