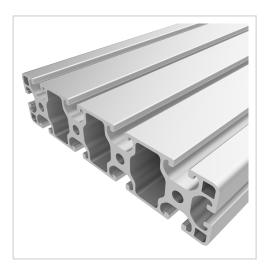

## Profile 8 160x40 light, natural | Cut length

Profil 8 160x40 leicht, natur kaufen ? – 0.0.418.35 kompatibel mit Aluprofilen. Jetzt sparen in unserem Onlineshop ?!

**Product number** PI-1160 SZ **Weight** 5.696kg

## Product description

Profiles 8 are suitable for assemblies of all kinds. Due to the different profile geometries, the material requirements can be adapted to the application. The grooves and the core holes of the profiles 8 are designed for M8 screws.

ContourRectangularSize160x40 mmColournatural