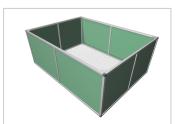

## Raised bed aluline 200 x 150 cm | 77 cm | green

Product number 1012439 Weight 40kg

## Product description

Our aluminium raised bed - convenient, clever, high quality and maintenance-free. modern and smart design meets your demands

- 25 years of experience
- no foil necessary on the inside
- 30 x 30 mm anodised aluminium profiles
- · weatherproof HPL panels in professional quality
- simple assembly system, quickly installed
- perfect for the demanding garden
- · ergonomic working posture
- 30 x 30 mm anodised aluminium profiles
- never paint again