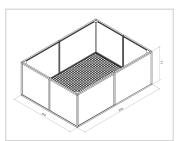

## Raised bed aluline 200 x 150 cm | 77 cm | green

Product number 1012439 Weight 40kg



## Product description

Our aluminium raised bed - convenient, clever, high quality and maintenance-free. modern and smart design meets your demands

- 25 years of experience
- no foil necessary on the inside
- 30 x 30 mm anodised aluminium profiles
- · weatherproof HPL panels in professional quality
- simple assembly system, quickly installed
- perfect for the demanding garden
- · ergonomic working posture
- 30 x 30 mm anodised aluminium profiles
- never paint again

## **Product properties**

**Length** 200 cm **Wide** 150 cm



## More images