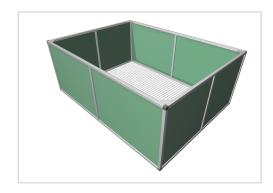

## Raised bed aluline 200 x 150 cm | 77 cm | green

Product number 1012439 Weight 40kg

## Product description

Our aluminium raised bed - convenient, clever, high quality and maintenance-free. modern and smart design meets your demands

- 25 years of experience
- no foil necessary on the inside
- 30 x 30 mm anodised aluminium profiles
- · weatherproof HPL panels in professional quality
- simple assembly system, quickly installed
- perfect for the demanding garden
- · ergonomic working posture
- 30 x 30 mm anodised aluminium profiles
- never paint again