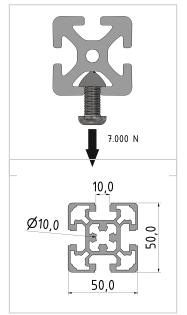

## **Product properties**

Compatible withBoschNutauszugskraftF=7.000 NGroove shapeOpen grooves

Delivery unitRodsContourSquareProfile length6000 mm bar

**Execution** light

Series Series 50-10
Colour natural

Modular dimension Modular dimension 50

Size 50x50 mm