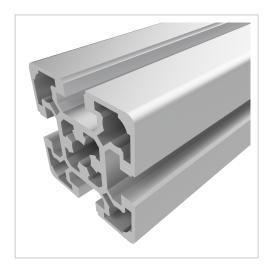

## Profile 50x50 light natural-10 | 6000 mm bar

Product number PB-1310 SN6000

Weight 15.42kg Length 6000mm

## Product description

The profiles in pitch 50 with groove 10 are suitable for assemblies of all kinds. Due to the different profile geometries, the material requirements can be adapted to the application. The grooves are designed for M8 screws. Delivery length 6030 mm

## **Product properties**

Compatible withBoschNutauszugskraftF=7.000 NGroove shapeOpen grooves

Delivery unitRodsContourSquareProfile length6000 mm bar

**Execution** light

Series Series 50-10
Colour natural

Modular dimension Modular dimension 50

Size 50x50 mm