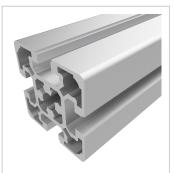

## Profile 50x50 light natural-10 | 6000 mm bar

Product number PB-1310 SN6000

Weight 15.42kg Length 6000mm

## Product description

The profiles in pitch 50 with groove 10 are suitable for assemblies of all kinds. Due to the different profile geometries, the material requirements can be adapted to the application. The grooves are designed for M8 screws. Delivery length 6030 mm

## **Product properties**

Compatible withBoschNutauszugskraftF=7.000 NGroove shapeOpen grooves

Delivery unitRodsContourSquareProfile length6000 mm bar

**Execution** light

Series Series 50-10
Colour natural

Modular dimension Modular dimension 50

Size 50x50 mm