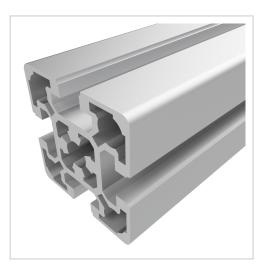

## **Product description**

The profiles in pitch 50 with groove 10 are suitable for assemblies of all kinds. Due to the different profile geometries, the material requirements can be adapted to the application. The grooves are designed for M8 screws. Delivery length 6030 mm

## **Product properties**

| Compatible with   | Bosch                |
|-------------------|----------------------|
| Nutauszugskraft   | F=7.000 N            |
| Groove shape      | Open grooves         |
| Delivery unit     | Rods                 |
| Contour           | Square               |
| Profile length    | 6000 mm bar          |
| Execution         | light                |
| Series            | Series 50-10         |
| Colour            | natural              |
| Modular dimension | Modular dimension 50 |
| Size              | 50x50 mm             |