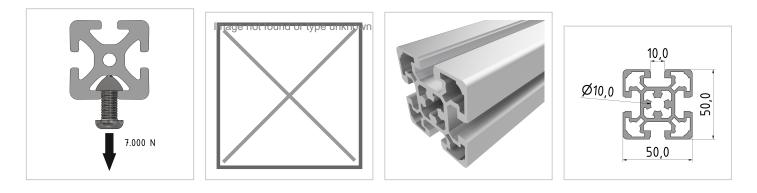

## **Product properties**

| Compatible with   | Bosch                |
|-------------------|----------------------|
| Nutauszugskraft   | F=7.000 N            |
| Groove shape      | Open grooves         |
| Delivery unit     | Rods                 |
| Contour           | Square               |
| Profile length    | 6000 mm bar          |
| Execution         | light                |
| Series            | Series 50-10         |
| Colour            | natural              |
| Modular dimension | Modular dimension 50 |
| Size              | 50x50 mm             |