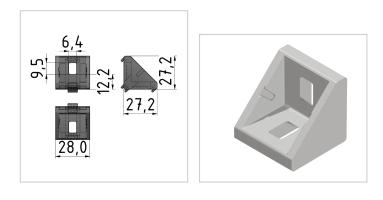

## **Product properties**

Profile processingwithout profile machiningCompatible withBoschPart typeBracketSize30x30 mmAngle bracket typeAngle bracket AlSeriesSeries 30 8