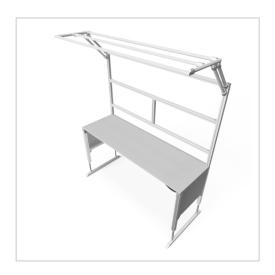

For optimal positioning of materials and tools during assembly, the work table is equipped with a matching table attachment with outrigger The height and reach of the outrigger are infinitely adjustable. The outrigger is used to attach lights and runners. The electric height adjustment allows a flexible working posture adapted to the respective user. The memory function makes the height adjustment easy to operate. The work table is supplied pre-assembled in individual segments for complete assembly.