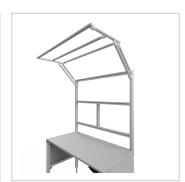

For optimal positioning of materials and tools during assembly, the work table is equipped with a matching table attachment with outrigger The height and reach of the outrigger are infinitely adjustable. The outrigger is used to attach lights and runners. The electric height adjustment allows a flexible working posture adapted to the respective user. The memory function makes the height adjustment easy to operate. The work table is supplied pre-assembled in individual segments for complete assembly.