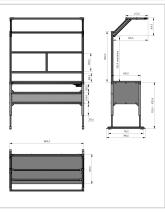

## Product properties

Part type Electric work tables

Table series Basic Line

Table centrepiece with Table centrepiece

 Table design
 With table top

Lifting speed 9 mm/s
Height adjustment electric
Load capacity 400 Kg

Frame height 720 mm - 1020 mm

Stroke 300 mm