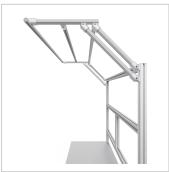

For optimal positioning of materials and tools during assembly, the work table is equipped with a matching table attachment with outrigger The height and reach of the outrigger are infinitely adjustable. The outrigger is used to attach lights and runners. The electric height adjustment allows a flexible working posture adapted to the respective user. The memory function makes the height adjustment easy to operate. The work table is supplied pre-assembled in individual segments for complete assembly.