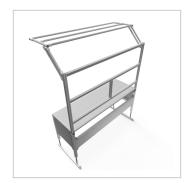

For optimal positioning of materials and tools during assembly, the work table is equipped with a matching table attachment with outrigger The height and reach of the outrigger are infinitely adjustable. The outrigger is used to attach lights and runners. The electric height adjustment allows a flexible working posture adapted to the respective user. The memory function makes the height adjustment easy to operate. The work table is supplied pre-assembled in individual segments for complete assembly.