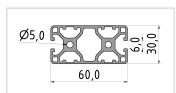

## **Product properties**

Material Al Mg Si 0.5 F25, artificially aged

Anodised E6EV1 10-15 µm silver

**Tolerances** EN 12020-2 Nutauszugskraft F=500 N **Breite Profil** 60 mm Höhe Profil 30 mm Series Series 6 **Profile length** Cut length **Delivery unit** Cuts **Execution** light Size 60x30 mm