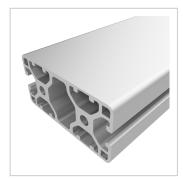

## **Product description**

The profiles 6 light with closed grooves are suitable for weight-optimised assemblies of all kinds. With the closed groove side, visually appealing and low-maintenance constructions can be realised. The grooves and the core holes of the profiles 6 are designed for M6 screws.

## **Product properties**

Material Al Mg Si 0.5 F25, artificially aged

Anodised E6EV1 10-15 µm silver

**Tolerances** EN 12020-2 Nutauszugskraft F=500 N **Breite Profil** 60 mm Höhe Profil 30 mm Series Series 6 **Profile length** Cut length **Delivery unit** Cuts **Execution** light Size 60x30 mm

0.11

**Groove shape** 2 sides closed 180°

Colour natural