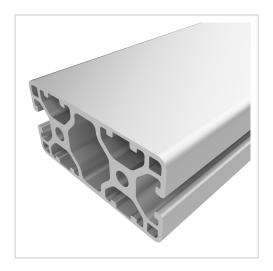

## Profile 6 60x30 4N180 light, natural | Cut length

Profil 6 60x30 4N180 leicht, natur kaufen ? – 0.0.439.47 kompatibel mit Aluprofilen. Jetzt sparen in unserem Onlineshop ?!

**Product number** PI-3175 SZ **Weight** 1.68kg

## **Product description**

The profiles 6 light with closed grooves are suitable for weight-optimised assemblies of all kinds. With the closed groove side, visually appealing and low-maintenance constructions can be realised. The grooves and the core holes of the profiles 6 are designed for M6 screws.

## **Product properties**

Material Al Mg Si 0.5 F25, artificially aged

Anodised E6EV1 10-15 µm silver

**Tolerances** EN 12020-2 Nutauszugskraft F=500 N **Breite Profil** 60 mm Höhe Profil 30 mm Series Series 6 **Profile length** Cut length **Delivery unit** Cuts **Execution** light Size 60x30 mm

0.11

**Groove shape** 2 sides closed 180°

Colour natural