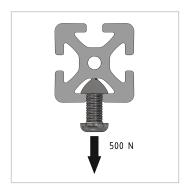

## **Product properties**

Material Al Mg Si 0.5 F25, artificially aged

Anodised E6EV1 10-15 µm silver

**Tolerances** EN 12020-2 Nutauszugskraft F=500 N **Breite Profil** 60 mm Höhe Profil 30 mm Series Series 6 **Profile length** Cut length **Delivery unit** Cuts **Execution** light Size 60x30 mm