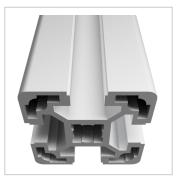

## **Product description**

The profiles in pitch 40 with groove 10 are suitable for assemblies of all kinds. Due to the different profile geometries, the material requirements can be adapted to the application. The grooves are designed for M8 screws. Cut to size max. 6000 mm Compatible with Bosch 3 842 993 120

## **Product properties**

| Compatible with   | Bosch                |
|-------------------|----------------------|
| Nutauszugskraft   | F=7.000 N            |
| Breite Profil     | 40 mm                |
| Höhe Profil       | 40 mm                |
| Groove shape      | Open grooves         |
| Profile length    | Cut length           |
| Contour           | Square               |
| Modular dimension | Modular dimension 40 |
| Delivery unit     | Cuts                 |
| Execution         | light                |
| Size              | 40x40 mm             |
| Series            | Series 40-10         |
| Colour            | natural              |