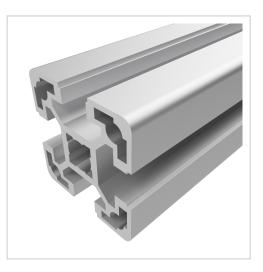

## **Product description**

The profiles in pitch 40 with groove 10 are suitable for assemblies of all kinds. Due to the different profile geometries, the material requirements can be adapted to the application. The grooves are designed for M8 screws. Cut to size max. 6000 mm Compatible with Bosch 3 842 993 120

## **Product properties**

| Compatible with   | Bosch                |
|-------------------|----------------------|
| Nutauszugskraft   | F=7.000 N            |
| Breite Profil     | 40 mm                |
| Höhe Profil       | 40 mm                |
| Groove shape      | Open grooves         |
| Profile length    | Cut length           |
| Contour           | Square               |
| Modular dimension | Modular dimension 40 |
| Delivery unit     | Cuts                 |
| Execution         | light                |
| Size              | 40x40 mm             |
| Series            | Series 40-10         |
| Colour            | natural              |