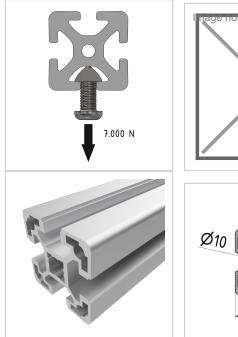

## **Product properties**

| Compatible with   | Bosch                |
|-------------------|----------------------|
| Nutauszugskraft   | F=7.000 N            |
| Breite Profil     | 40 mm                |
| Höhe Profil       | 40 mm                |
| Groove shape      | Open grooves         |
| Profile length    | Cut length           |
| Contour           | Square               |
| Modular dimension | Modular dimension 40 |
| Delivery unit     | Cuts                 |
| Execution         | light                |
| Size              | 40x40 mm             |
| Series            | Series 40-10         |
| Colour            | natural              |

## More images

10,0

40,0

40,0