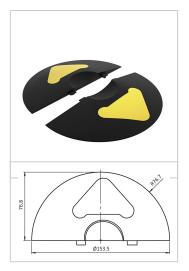

# End cap for parking rail flat-high -set

Endkappe für Parkschiene flach-hoch -Set kaufen ? Jetzt sparen in unserem Onlineshop ?!

Product number LN-1012

### Product description

Self-Adhesive End Caps – Easy Installation and Maximum Protection

Our **self-adhesive end caps** are designed as **a single-piece solution**, ensuring **quick and reliable installation** while protecting your floors from damage.

## More images

LOW – HIGH: For medium to heavy weights

FLACH – HOCH: Für mittlere bis schwere Gewichte