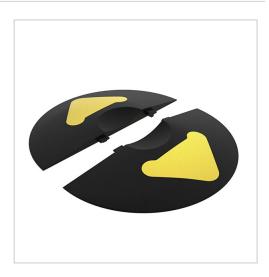

# End cap for parking rail flat-high -set

Endkappe für Parkschiene flach-hoch -Set kaufen ? Jetzt sparen in unserem Onlineshop ?!

Product number LN-1012

### Product description

Self-Adhesive End Caps – Easy Installation and Maximum Protection

Our **self-adhesive end caps** are designed as **a single-piece solution**, ensuring **quick and reliable installation** while protecting your floors from damage.