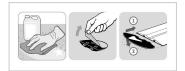

#### **Key Features:**

? Effortless Installation: Simply snap the end caps on and press them onto the floor - no tools required.

? Secure Positioning: Integrated locking tabs ensure instant and precise alignment.

? Industrial-Grade Adhesive: The underside is equipped with a high-strength adhesive, ensuring firm and durable attachment. ? Floor Protection: Adhesive bonding prevents dirt and debris from entering while eliminating the need for drilling holes, keeping your warehouse floor intact.