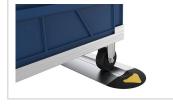

## More images

LOW – HIGH: For medium to heavy weights

FLACH – HOCH: Für mittlere bis schwere Gewichte