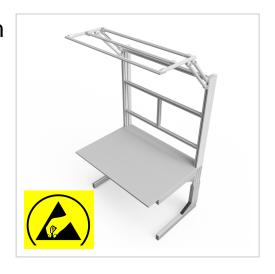

## C Line plus worktable | 1200 mm | 900 mm | ESD 30 mm melamine resin board light grey

C Line plus ESD Arbeitstisch kaufen? Jetzt sparen in unserem Onlineshop?!

Product number 1012611

## Product description

table base frame made of system profiles. The design offers generous legroom

• 3x integrated cable duct 40x40 K Stable adjustment unit with screw connection

quipped with a matching table attachment with extension arm The height and reach of the extension arm are infinitely adjustable. The extension arm is used to attach lights and runners. The manual height adjustment allows a flexible working posture adapted to the respective user The work table is delivered pre-assembled in individual segments for complete assembly

## **Product properties**

Part type Manual work tables Frame height 700 mm - 900 mm

Table series C Line

Table centrepiece with Table centrepiece

Table designWith table topStroke200 mmESD dischargingYesHeight adjustmentmanualLoad capacity150 Kg