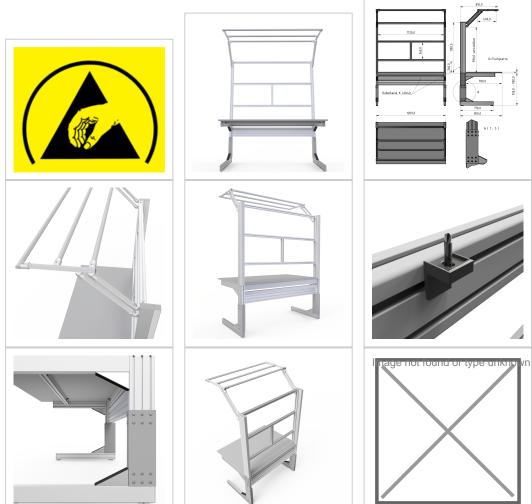

## Product description

table base frame made of system profiles. The design offers generous legroom

• 3x integrated cable duct 40x40 K Stable adjustment unit with screw connection

quipped with a matching table attachment with extension arm The height and reach of the extension arm are infinitely adjustable. The extension arm is used to attach lights and runners. The manual height adjustment allows a flexible working posture adapted to the respective user The work table is delivered pre-assembled in individual segments for complete assembly

## **Product properties**

Part type Manual work tables Frame height 700 mm - 900 mm

Table series C Line

Table centrepiece with Table centrepiece

Table designWith table topStroke200 mmESD dischargingYesHeight adjustmentmanualLoad capacity150 Kg